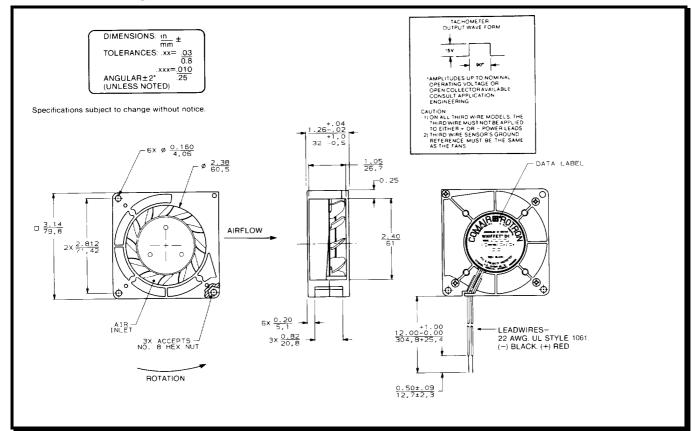

# **Mechanical Drawing:**

#### **Termination:**

12" Lead wires, 22 AWG, UL 1061

Red = Power (+) Black = Return (-)