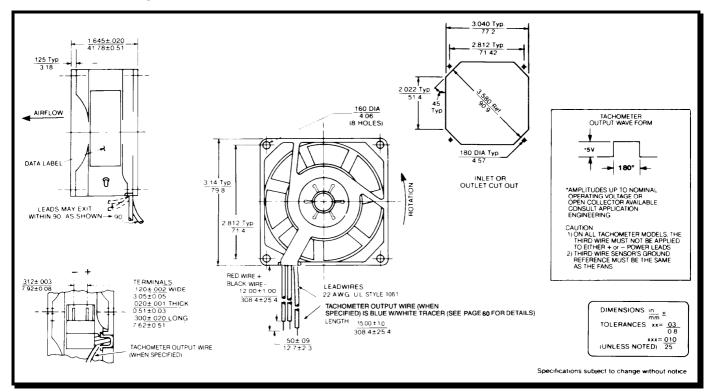

# **SPECIFICATIONS**

**RoHS Compliant** 

Model Number: SD12B2 Part Number: 032001

September 25, 2001



# **Mechanical Drawing:**



### Motor:

Nominal Voltage = 12vdcOperating Voltage Range = 6 - 14vdc Nominal Running Current = 0.250 ampsLocked Rotor Current = 1.20 amps **Running Power** = 3.0 watts Average Speed = 3500Bearings = BallAir Flow = 35 CFM Acoustic =47.6 dBA

## **Construction:**

Venturi: Single Piece Die-Cast Zinc Alloy, Black Propeller: Polypropylene, Black, UL 94V-0

### Life Expectancy:

This fan is designed for continuous duty life of 83,000

hours at 40°C

### **Additional Features:**

Brushless DC Motor Polarity Protected

Electronic Locked Rotor Protection

Automatic Restart Capability

Operating Temperature:  $-10^{\circ}\text{C} \text{ to } +70^{\circ}\text{C}$ Storage Temperature:  $-40^{\circ}\text{C} \text{ to } +85^{\circ}\text{C}$ 

#### **Termination:**

2 Terminals

#### **Agency Approv