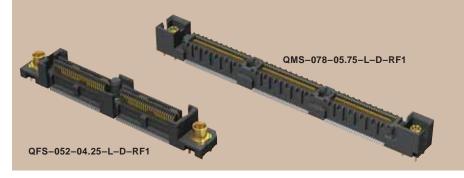

(0,635 mm) .025"

QMS-RF, QFS-RF SERIES



# HIGH SPEED COMBO RF

**Board Mates:** QMS-RF, QFS-RF

## **SPECIFICATIONS**

For complete specifications and recommended PCB layouts see www.samtec.com?QMS or www.samtec.com?QFS

Insulator Material: Liquid Crystal Polymer Contact, Terminal & Ground Plane Material: Phosphor Bronze

Plating: Au over 50μ" (1,27 μm) Ni (Tin on Ground Plane Tail) Voltage Rating: 300 VAC mated with QMS/QFS

Operating Temp: -55°C to +125°C RoHS Compliant:

# Processing: Lead-Free Solderable:

SMT Lead Coplanarity: (0,10 mm) .004" max (026-078) **Board Stacking:** 

For applications requiring more than two connectors per board, contact ipg@samtec.com

#### **RECOGNITIONS**

For complete scope of recognitions see www.samtec.com/quality



## **ALSO AVAILABLE** (MOQ Required)

- Differential Pairs
- Retention Pi