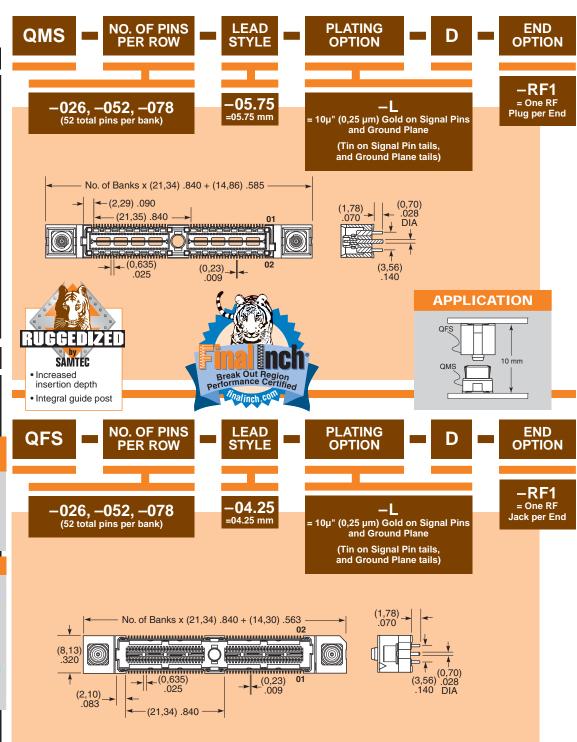

## **SPECIFICATIONS**

For complete specifications and recommended PCB layouts see www.samtec.com?QMS or www.samtec.com?QFS

Insulator Material: Liquid Crystal Polymer Contact, Terminal & Ground Plane Material: Phosphor Bronze

Plating: Au over 50μ" (1,27 μm) Ni (Tin on Ground Plane Tail) Voltage Rating: 300 VAC mated with QMS/QFS

Operating Temp: -55°C to +125°C RoHS Compliant:

# Processing: Lead-Free Solderable:

SMT Lead Coplanarity: (0,10 mm) .004" max (026-078) **Board Stacking:** 

For applications requiring more than two connectors per board, contact ipg@samtec.com