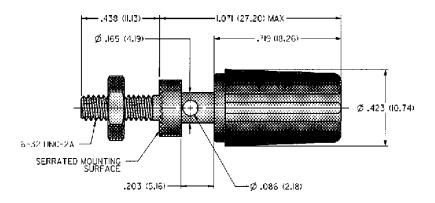

## For Standard Banana Plug: .175 (4.44) Across Flats FEATURES:

- · Serrated mounting surface prevents turning
- · Captivated thumb nut
- .094 (2.39) diameter cross-hole accommodates up to 12 gauge wire
- · Nylon UL approved for self-extinguishing