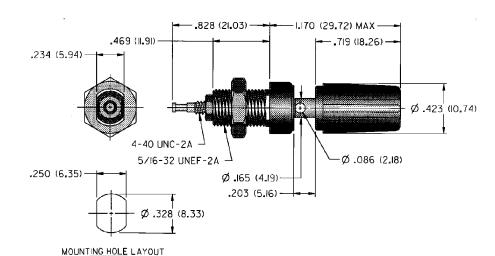

## Binding Post - Insulated Standard

**SPECIFICATIONS** 

Stud: Brass per QQ-B-626D

Finish: Silver

Insulating Material: Nylon 6/6 per

ASTM D4066

Hardware: Nickel plated nut (unassembled)

Body Thread Stripping Torque:

6.0 lb. in. (7.0 kg cm)

Panel Thickness: Up to .281 (7.15)

**RATINGS** 

Current: 15 amps

Contact Resistance: 0.010 ohms maximum Breakdown Voltage: 5700 Vrms minimum

Stud-to-Panel: 3.3 pF nominal

SILVER PLATING

111-0110-001 Blue

For Standard Banana Plug: .175 (4.44) Dia. FEATURES:

- Turret terminal
- · Captive thumb nut
- Insulated body is flatted to prevent turning
- Nylon UL approved for self-extinguishing

INCHES (MILLIMETERS)
CUSTOMER DRAWINGS AVAILABLE UPON REQUEST