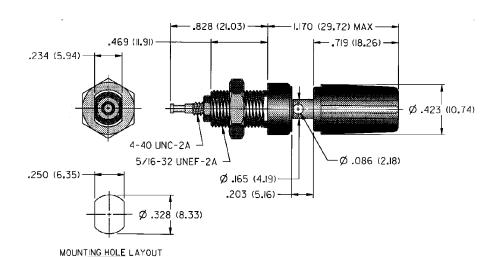

## Binding Post - Insulated Standard

**SPECIFICATIONS** 

Stud: Brass per QQ-B-626D

Finish: Silver

Insulating Material: Nylon 6/6 per

ASTM D4066

Hardware: Nickel plated nut (unassembled)

Body Thread Stripping Torque:

6.0 lb. in. (7.0 kg cm)

Panel Thickness: Up to .281 (7.15)

**RATINGS** 

Current: 15 amps

Contact Resistance: 0.010 ohms maximum Breakdown Voltage: 5700 Vrms minimum

Stud-to-Panel: 3.3 pF nominal

SILVER PLATING 111-0107-001 Yellow

For Standard Banana Plug: .175 (4.44) Dia. FEATURES:

- Turret terminal
- · Captive thumb nut
- Insulated body is flatted to prevent turning
- Nylon UL approved for self-extinguishing

INCHES (MILLIMETERS)
CUSTOMER DRAWINGS AVAILABLE UPON REQUEST