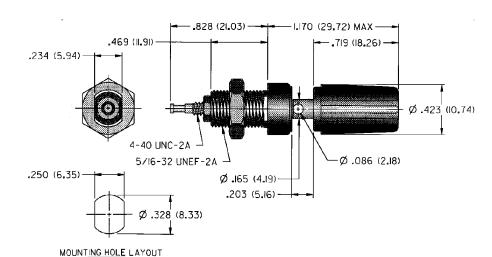

6.0 lb. in. (7.0 kg cm)

Panel Thickness: Up to .281 (7.15)

**RATINGS** 

Current: 15 amps

Contact Resistance: 0.010 ohms maximum Breakdown Voltage: 5700 Vrms minimum

Stud-to-Panel: 3.3 pF nominal

SILVER PLATING 111-0104-001 Green

## For Standard Banana Plug: .175 (4.44) Dia. **FEATURES:**

- Turret terminal
- · Captive thumb nut
- Insulated body is flatted to prevent turning
- Nylon UL approved for self-extinguishing

INCHES (MILLIMETERS)
CUSTOMER DRAWINGS AVAILABLE UPON REQUEST