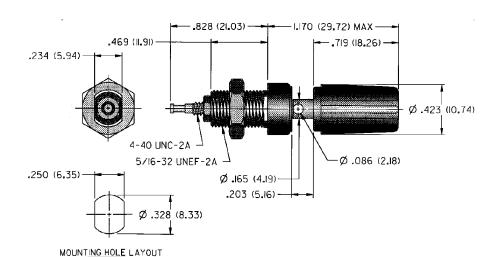

## Binding Post - Insulated Standard

**SPECIFICATIONS** 

Stud: Brass per QQ-B-626D

Finish: Silver

Insulating Material: Nylon 6/6 per

ASTM D4066

Hardware: Nickel plated nut (unassembled)

Body Thread Stripping Torque:

6.0 lb. in. (7.0 kg cm)

Panel Thickness: Up to .281 (7.15)

**RATINGS** 

Current: 15 amps

Contact Resistance: 0.010 ohms maximum Breakdown Voltage: 5700 Vrms minimum

Stud-to-Panel: 3.3 pF nominal

SILVER PLATING 11-0102-001 Red

For Standard Banana Plug: .175 (4.44) Dia. FEATURES:

- Turret terminal
- · Captive thumb nut
- Insulated body is flatted to prevent turning
- Nylon UL approved for self-extinguishing

INCHES (MILLIMETERS)
CUSTOMER DRAWINGS AVAILABLE UPON REQUEST