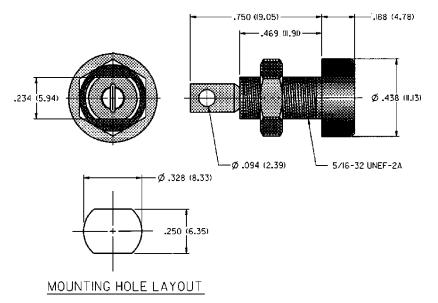

## SPECIFICATIONS

Contact: Formed brass per QQ-B-626D Finish: Bright tin Body: Nylon 6/6 per ASTM D4066 Hardware: Nickel plated nut (unassembled) Body Thread Stripping Torque: 6.0 lb. in. (7kg. cm.) Panel Thickness: Up to .343 (8.80)

## For Standard Banana Plug: .175 (4.44) Across Flats FEATURES:

Keyed mounting with double flats

Accepts up to 16 gauge wire

• Nylon UL approved for self extinguishing

INCHES (MILLIMETERS) CUSTOMER DRAWINGS AVAILABLE UPON REQUEST