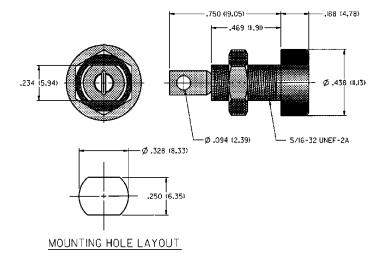

## **SPECIFICATIONS**

Contact: Formed brass per QQ-B-626D

Finish: Bright tin

Body: Nylon 6/6 per ASTM D4066 Hardware: Nickel plated nut (unassembled) Body Thread Stripping Torque: 6.0 lb. in. (7kg. cm.) Panel Thickness: Up to .343 (8.80)

- Keyed mounting with double flats
- Accepts up to 16 gauge wire
- · Nylon UL approved for self extinguishing