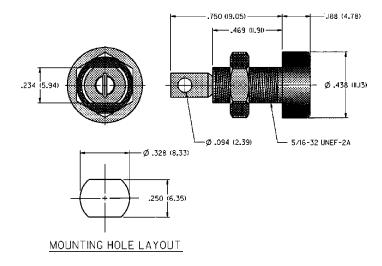

## Banana Jack -**Insulated Solder Terminal**

**SPECIFICATIONS** 

Contact: Formed brass per QQ-B-626D

Finish: Bright tin

Body: Nylon 6/6 per ASTM D4066 Hardware: Nickel plated nut (unassembled)

Body Thread Stripping Torque: 6.0 lb. in. (7kg. cm.) Panel Thickness: Up to .343 (8.80)

## For Standard Banana Plug: .175 (4.44) Across Flats **FEATURES:**

- Keyed mounting with double flatsAccepts up to 16 gauge wire
- · Nylon UL approved for self extinguishing

INCHES (MILLIMETERS)
CUSTOMER DRAWINGS AVAILABLE UPON REQUEST