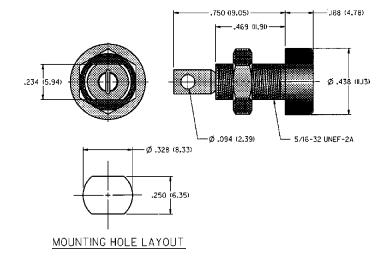

## Banana Jack -**Insulated Solder Terminal**

**SPECIFICATIONS** 

Contact: Formed brass per QQ-B-626D

Finish: Bright tin

Body: Nylon 6/6 per ASTM D4066 Hardware: Nickel plated nut (unassembled)

Body Thread Stripping Torque: 6.0 lb. in. (7kg. cm.) Panel Thickness: Up to .343 (8.80)

**RATINGS** 

Current: 15 amps

Breakdown Voltage: 7000 Vrms minimum Contact Resistance: 0.010 ohms maximum Contact-To-Panel: 2.4 pF nominal

**BRIGHT TIN PLATING** 108-0907-001 Yellow

For Standard Banana Plug: .175 (4.44) Across Flats **FEATURES:** 

- · Keyed mounting with double flats
- Accepts up to 16 gauge wire
  Nylon UL approved for self extinguishing

INCHES (MILLIMETERS)
CUSTOMER DRAWINGS AVAILABLE UPON REQUEST