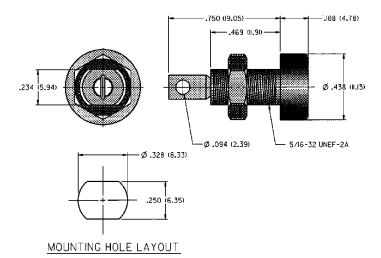

## **SPECIFICATIONS**

Contact: Formed brass per QQ-B-626D

Finish: Bright tin

Body: Nylon 6/6 per ASTM D4066 Hardware: Nickel plated nut (unassembled)

Body Thread Stripping Torque: 6.0 lb. in. (7kg. cm.) Panel Thickness: Up to .343 (8.80)

## For Standard Banana Plug: .175 (4.44) Across Flats **FEATURES:**

- · Keyed mounting with double flats
- Accepts up to 16 gauge wire
- · Nylon UL approved for self extinguishing