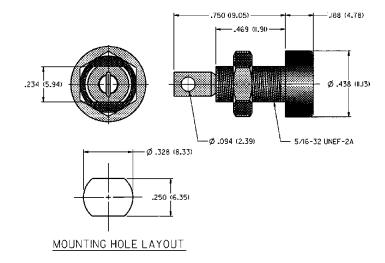

Panel Thickness: Up to .343 (8.80)

**RATINGS** 

Current: 15 amps

Breakdown Voltage: 7000 Vrms minimum Contact Resistance: 0.010 ohms maximum Contact-To-Panel: 2.4 pF nominal

## For Standard Banana Plug: .175 (4.44) Across Flats **FEATURES:**

- Keyed mounting with double flatsAccepts up to 16 gauge wire
- · Nylon UL approved for self extinguishing

INCHES (MILLIMETERS)
CUSTOMER DRAWINGS AVAILABLE UPON REQUEST