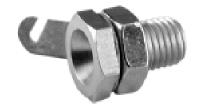

## Banana Jack -Uninsulated Standard Type:

## Slotted Lug Terminal

## SPECIFICATIONS

Jack Body: Brass per QQ-B-626D Finish: Nickel Hardware: Nickel plated nut; stamped tin plated solder terminal (unassembled) Panel Thickness: Up to .250 (6.35)

## RATINGS

Current: 15 amps Contact Resistance: 0.010 ohms maximum

| .065 (1.65) | (14.60)          | .094 (2.39)     |
|-------------|------------------|-----------------|
| I           | 1/4-32 UNEF-2A — | .375 (9.52) HEX |

| NICKEL PLATING |  |
|----------------|--|
| PART NO.       |  |
| 108-0740-102   |  |

For Standard Banana Plug: .175 (4.44) Across Flats FEATURES:

Accepts up to 12 gauge wire

Hex head for faster installation