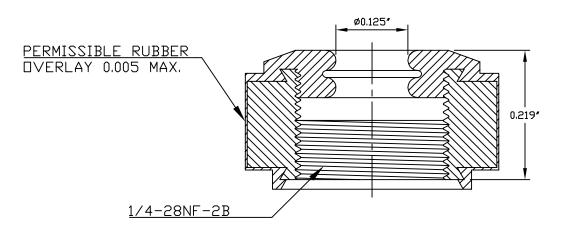

## **SPECIFICATIONS**

Material: HEXSEALS: Silicone rubber conforms to A-A-59588 Class III,

GR 60 unless otherwise specified.

**Mounting Nut:** HEXSEALS: Brass, nickel-plated (unless otherwise

noted)

Temperature Range: HEXSEALS: -94°F to +400°F

| H   MAT'L CHANGED a                                          | H MAT'L CHANGED and REDRAWN |       | S. GOK             | 07.10.09 |
|--------------------------------------------------------------|-----------------------------|-------|--------------------|----------|
| G CAD COMPUTER G                                             | G CAD COMPUTER GENERATED    |       |                    | 09.23.02 |
| F UPDATED                                                    |                             |       | R. C.              | 08.07.74 |
| REV.                                                         | DESCRIPTION                 |       |                    | DATE     |
| MAXIMUM AND MINIMUM MEASURE-<br>MENTS ARE STATED DIRECTLY ON | 브 SEAL, SHAFT, ROTARY       | ENG.  |                    |          |
| EACH DIMENSION.                                              | (N9042x1/8)                 | DWN.  | S. ANDREWS         | 12.11.59 |
| MAT'L: Silicone Rubber conforms to                           | (N9042X1/0)                 | CHKD. | J. CELLA           | 07.10.09 |
| A-A-59588, Gr. 60                                            |                             | SCALE | <sup>9</sup> N9042 | ) v 1 /Q |
| FINISH: GRAY                                                 | APM-HEXSEAL CORPORATION     | 6:1   | F HEXSE            |          |
|                                                              | 1                           | 1     | <u> </u>           | •        |