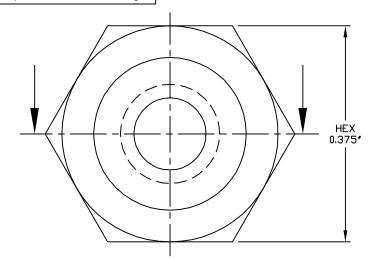

## **SPECIFICATIONS**

Material: HEXSEALS: Silicone rubber conforms to A-A-59588 Class III,

GR 60 unless otherwise specified.

**Mounting Nut:** HEXSEALS: Brass, nickel-plated (unless otherwise

noted)

Temperature Range: HEXSEALS: -94°F to +400°F