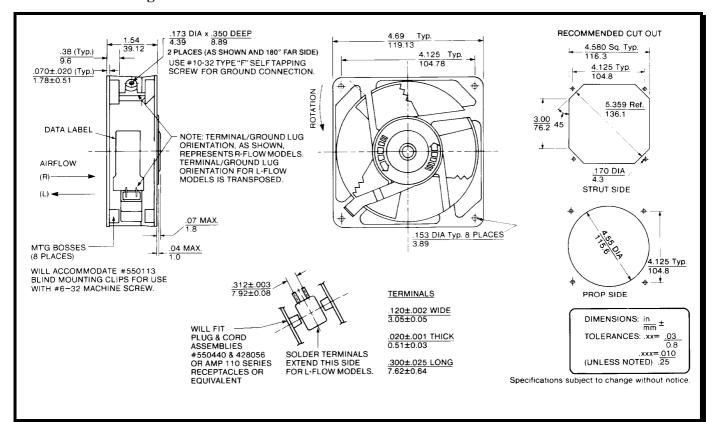

# **SPECIFICATIONS**

**RoHS** Compliant

**Model Number**: MX3A1 **Part Number**: 028326

August 23, 2002



#### **Mechanical Drawing:**



#### Motor:

Nominal Voltage = 220/230 VAC

Frequency = 50/60 Hz

Nominal Running Current = 0.100/0.090 amps Locked Rotor Current = 0.145/0.140 amps

Running Power = 0.1457 o.140 at= 17/16 watts

Average Speed = 2700/3100 RPM

Bearings = Ball

Air Flow = 98/115 CFM Acoustic = 45.6/50 dBA

#### **Construction:**

Venturi: Zinc Alloy, Black.

Propeller: Plastic, Gray, UL 94V-0

#### Life Expectancy:

This fan is designed for continuous duty life of 55,000

hours at 40°C.

## **Additional Features:**

Shaded pole induction motor Automatic Restart Capability

Impedance Protection

Operating Temperature: -10°C to 70°C Storage Temperature: -40°C to 85°C

Right Flow Propeller

# **Termination:**

2 Solder Terminals

## **Agency Approvals:**

UL