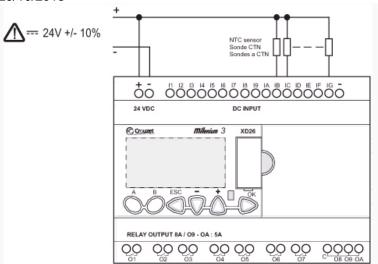

| 000                                                                                                                             |          |                   |  |
| 9750183                                |                                                                                   | 000                                                                                                                             |          |                   |  |
| 750183                                 |                                                                                   | 000                                                                                                                             |          |                   |  |

Connections CA 89750183