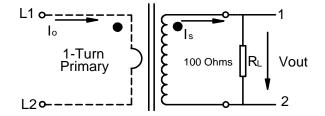

|                  | Net      |                 |
|------------|----------------|-------------|---------------|----------------|---------------------|-------|------------------|----------|-----------------|
|            |                | Ohms        | stor<br>Watts | (Ω)<br>Nominal | 100                 | 500   | us loads (<br>2K | Ω)<br>5K | Weight<br>Grams |
| 5          | 1000:1         | 100         | .0025         | 40             | .0958               | .4490 | 1.3694           | 1.8402   | 20              |

#### **Dimensions:**

| Α             | В     | С     | D     | Е    | F    |
|---------------|-------|-------|-------|------|------|
| 23.50         | 24.80 | 12.00 | 15.00 | 7.50 | 8.50 |
| Linits: In mm |       |       |       |      |      |

Jnits: In mm

## Schematic:



#### **Technical Notes:**

- 1. Pin3 for mechanical support only.
- 2. Pin diameter is 0.8±0.1 mm.
- 3. Pin length is 5±1mm.

\* Upon printing, this document is considered "uncontrolled". Please contact Triad Magnetics' website for the most current version.

| Web: www.TriadMagnetics.com | 22520E |
|-----------------------------|--------|
| Phone 951-277-0757          | Corona |
| Fax 951-277-2757            | 92883  |





| Veb: www.TriadMagnetics.com<br>Phone 951-277-0757<br>Fax 951-277-2757 | 22520B Temescal Canyon Road<br>Corona, California<br>92883 | Publish Date: July 28, 2010 |
|-----------------------------------------------------------------------|------------------------------------------------------------|-----------------------------|
|---------------------------------------