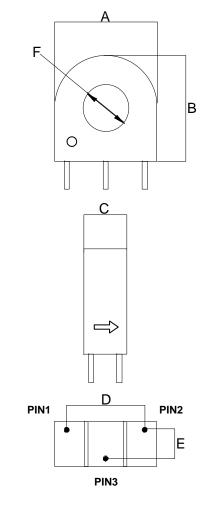

#### **Dimensions:**

| Α             | В     | С     | D     | Е    | F    |
|---------------|-------|-------|-------|------|------|
| 23.50         | 24.80 | 12.00 | 15.00 | 7.50 | 8.50 |
| Linits: In mm |       |       |       |      |      |

Jnits: In mm

#### **Technical Notes:**

- 1. Pin3 for mechanical support only.
- 2. Pin diameter is 0.8±0.1 mm.
- 3. Pin length is 5±1mm.

\* Upon printing, this document is considered "uncontrolled". Please contact Triad Magnetics' website for the most current version.