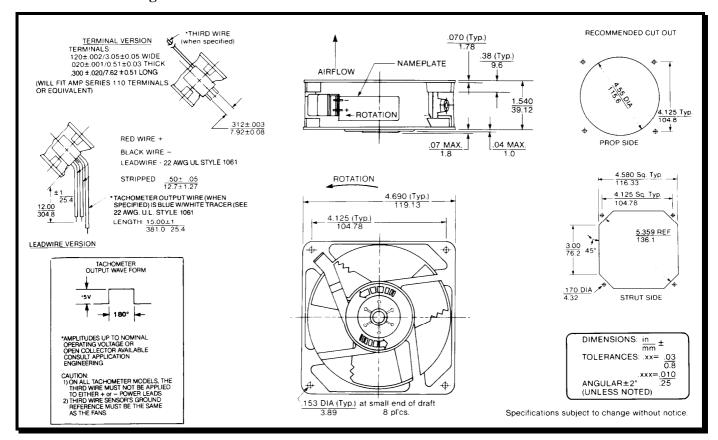

### **Mechanical Drawing:**

### **Termination:**

12" Lead wires, 22 AWG, UL 1061

Red = Power (+) Black = Return (-)

Blue/White = Tachometer (Output)