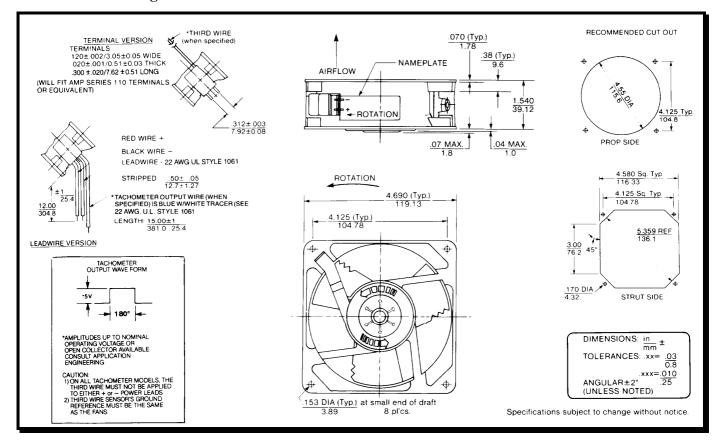

## **Mechanical Drawing:**

### **Termination:**

12" Lead wires, 22 AWG, UL 1061

Red – Power

Black - Return

Blue/White - Tachometer