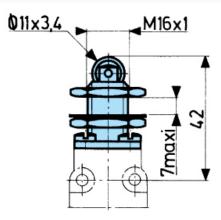

| Code     |
|----------------------------------------------------|----------|
| Galvanized, passivated steel lever                 |          |
| Thermoplastic roller                               | 83 803 0 |
| Supplied with nut, washer and locating block loose |          |

## Principles



## Function

Four-terminal double break two-way contact element (form Za). The contacts must be of the same polarity.



Function

Four-terminal double break two-way contact element (form Za). The contacts must be of the same polarity.

## Dimensions (mm)

## Product

Casing



| N° | Legend                  |
|----|-------------------------|
| 1  | Axis of head rotation   |
| 0  | For No. 9 sealing gland |

## Dimensions (mm)

Product

83 800



## Dimensions (mm)

Product

83 802



# Dimensions (mm)

Product

83 803



## Dimensions (mm)

Actuators

79 210 997 (for 83 803)



## Dimensions (mm)

#### Actuators

79 210 998 (for 83 803)



## Dimensions (mm)

#### Actuators



Lever settings or positions dictated by direction in which block 1 is fitted

## 29/10/2013

| 29/10/2013 | www.crouzet.com |
|------------|-----------------|
| N°         | Legend          |
| 0          | Block 1         |

# Dimensions (mm)

Actuators



Lever settings or positions dictated by direction in which block 1 is fitted

| N° | Legend  |
|----|---------|
| 0  | Block 1 |





Other information Accessories for 83 803 Galvanized, passivated steel lever Thermoplastic roller Supplied with nut, washer and locating block loose