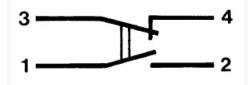

## Function

Four-terminal double break two-way contact element (form Za). The contacts must be of the same polarity.

Function

Four-terminal double break two-way contact element (form Za). The contacts must be of the same polarity.