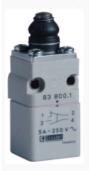

## 83800 with plug-in body Top-mounted plunger with roller, threaded barrel Part number 83802001

- Thermoplastic case
- Compact dimensions

| Part numbers                                                |                                                     |                                                                                 |              |
|-------------------------------------------------------------|-----------------------------------------------------|---------------------------------------------------------------------------------|--------------|
| Туре                                                        |                                                     | Housing                                                                         | Features     |
| 83 802 001 Top-mounted plunger with roller, threaded barrel |                                                     | Thermoplastic                                                                   | Plug-in body |
|                                                             |                                                     |                                                                                 |              |
| Specifications                                              |                                                     |                                                                                 |              |
| Conformity to standards                                     | NFC 20030 class I IEC 356.1 - EN 60204.1            |                                                                                 |              |
| Version                                                     |                                                     |                                                                                 |              |
| Electrical characteristics                                  |                                                     |                                                                                 |              |
| Assigned insulation voltage Ui (V)                          | 250                                                 |                                                                                 |              |
| Thermal current I (A)                                       | 10                                                  |                                                                                 |              |
| Assigned operating current (le)                             | 5                                                   |                                                                                 |              |
| Connections                                                 |                                                     |                                                                                 |              |
| Cable                                                       | On connector : W1 screw terminals - max. wire cross | On connector : W1 screw terminals - max. wire cross-section 2.5 mm <sup>2</sup> |              |
| Connection                                                  | For No. 9 sealing gland, 15.2 Ø, 1.411 pitch        |                                                                                 |              |
| Approvals                                                   | UL/CSA please consult us                            |                                                                                 |              |