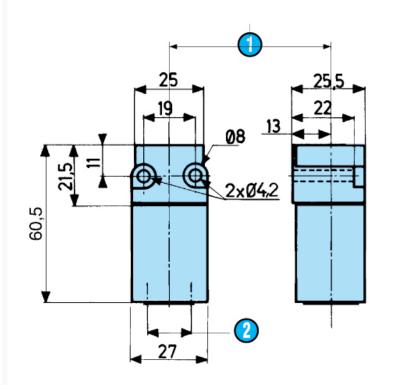

-20 ->+70       |
| Protection rating                              | IP55            |
| Weight (g)                                     | 57              |

#### Accessories

| Description                                        | Code     |
|----------------------------------------------------|----------|
| Galvanized, passivated steel lever                 |          |
| Thermoplastic roller                               | 83 803 0 |
| Supplied with nut, washer and locating block loose |          |

## Principles



## Function

Four-terminal double break two-way contact element (form Za). The contacts must be of the same polarity.



Function

Four-terminal double break two-way contact element (form Za). The contacts must be of the same polarity.

## Dimensions (mm)

## Product

Casing



| N° | Legend                  |
|----|-------------------------|
| 1  | Axis of head rotation   |
| 0  | For No. 9 sealing gland |

## Dimensions (mm)

Product

83 800



## Dimensions (mm)

Product

83 802



# Dimensions (mm)

Product

83 803



## Dimensions (mm)

Actuators

79 210 997 (for 83 803)



## Dimensions (mm)

#### Actuators

79 210 998 (for 83 803)



## Dimensions (mm)

#### Actuators



Lever settings or positions dictated by direction in which block 1 is fitted

## 29/10/2013

| 29/10/2013 | www.crouzet.com |
|------------|-----------------|
| N°         | Legend          |
| 0          | Block 1         |

# Dimensions (mm)

Actuators



Lever settings or positions dictated by direction in which block 1 is fitted

| N° | Legend  |
|----|---------|
| 0  | Block 1 |