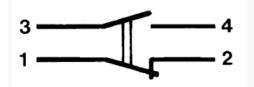

## Function

Four-terminal double break two-way contact element (form Za). The contacts must be of the same polarity.

Function

Four-terminal double break two-way contact element (form Za). The contacts must be of the same polarity.