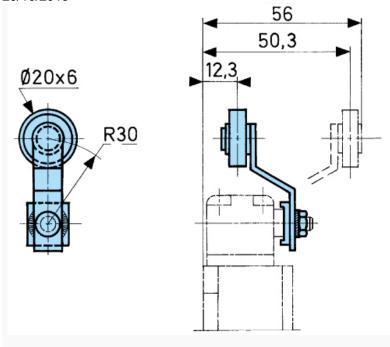

#### Actuators

79 210 998 (for 83 803)

#### Actuators

Lever settings or positions dictated by direction in which block 1 is fitted

# Dimensions (mm)

Actuators

Lever settings or positions dictated by direction in which block 1 is fitted

| N° | Legend  |
|----|---------|
| 0  | Block 1 |

Other information Accessories for 83 803 Galvanized, passivated steel lever Thermoplastic roller Supplied with nut, washer and locating block loose