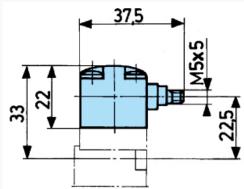

---------------------------------------------|----------|
| Galvanized, passivated steel lever                 |          |
| Thermoplastic roller                               | 83 803 0 |
| Supplied with nut, washer and locating block loose |          |

## Principles



## Function

Four-terminal double break two-way contact element (form Za). The contacts must be of the same polarity.



Function

Four-terminal double break two-way contact element (form Za). The contacts must be of the same polarity.

## Dimensions (mm)

## Product

Casing



| N° | Legend                  |
|----|-------------------------|
| 1  | Axis of head rotation   |
| 0  | For No. 9 sealing gland |

## Dimensions (mm)

Product

83 800



## Dimensions (mm)

Product

83 802



# Dimensions (mm)

Product

83 803



## Dimensions (mm)

Actuators

79 210 997 (for 83 803)



## Dimensions (mm)

#### Actuators

79 210 998 (for 83 803)



## Dimensions (mm)

#### Actuators



Lever settings or positions dictated by direction in which block 1 is fitted

## 29/10/2013

| 29/10/2013 | www.crouzet.com |
|------------|-----------------|
| N°         | Legend          |
| 0          | Block 1         |

# Dimensions (mm)

Actuators



Lever settings or positions dictated by direction in which block 1 is fitted

| N° | Legend  |
|----|---------|
| 0  | Block 1 |





Other information Accessories for 83 803 Galvanized, passivated steel lever Thermoplastic roller Supplied with nut, washer and locating block loose