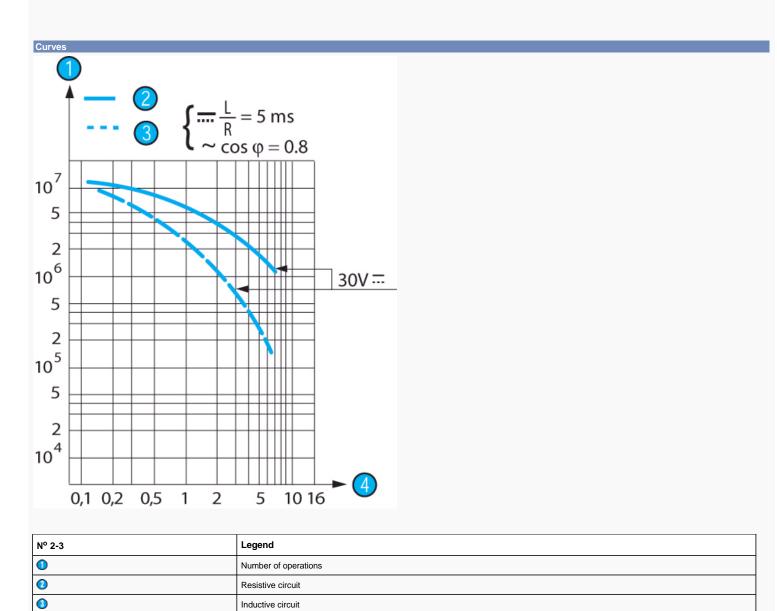

| N° | Legend                  |
|----|-------------------------|
| 1  | Axis of head rotation   |
| 0  | For No. 9 sealing gland |

## Dimensions (mm)

Product

83 800



## Dimensions (mm)

Product

83 802



# Dimensions (mm)

Product

83 803



## Dimensions (mm)

Actuators

79 210 997 (for 83 803)



## Dimensions (mm)

#### Actuators

79 210 998 (for 83 803)



## Dimensions (mm)

#### Actuators



Lever settings or positions dictated by direction in which block 1 is fitted

## 29/10/2013

| 29/10/2013 | www.crouzet.com |
|------------|-----------------|
| N°         | Legend          |
| 0          | Block 1         |

# Dimensions (mm)

Actuators



Lever settings or positions dictated by direction in which block 1 is fitted

| N° | Legend  |
|----|---------|
| 0  | Block 1 |





Other information Accessories for 83 803 Galvanized, passivated steel lever Thermoplastic roller Supplied with nut, washer and locating block loose