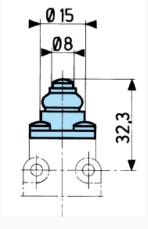

## Dimensions (mm)

Product

83 800

## 83800 with plug-in body Top-mounted plunger with roller, threaded barrel Part number 83802001

- Thermoplastic case
- Compact dimensions

| Part numbers                                                |                                                     |                                                                                 |              |
|-------------------------------------------------------------|-----------------------------------------------------|---------------------------------------------------------------------------------|--------------|
| Туре                                                        |                                                     | Housing                                                                         | Features     |
| 83 802 001 Top-mounted plunger with roller, threaded barrel |                                                     | Thermoplastic                                                                   | Plug-in body |
|                                                             |                                                     |                                                                                 |              |
| Specifications                                              |                                                     |                                                                                 |              |
| Conformity to standards                                     | NFC 20030 class I IEC 356.1 - EN 60204.1            |                                                                                 |              |
| Version                                                     |                                                     |                                                                                 |              |
| Electrical characteristics                                  |                                                     |                                                                                 |              |
| Assigned insulation voltage Ui (V)                          | 250                                                 |                                                                                 |              |
| Thermal current I (A)                                       | 10                                                  |                                                                                 |              |
| Assigned operating current (le)                             | 5                                                   |                                                                                 |              |
| Connections                                                 |                                                     |                                                                                 |              |
| Cable                                                       | On connector : W1 screw terminals - max. wire cross | On connector : W1 screw terminals - max. wire cross-section 2.5 mm <sup>2</sup> |              |
| Connection                                                  | For No. 9 sealing gland, 15.2 Ø, 1.411 pitch        |                                                                                 |              |
| Approvals                                                   | UL/CSA please consult us                            |                                                                                 |              |