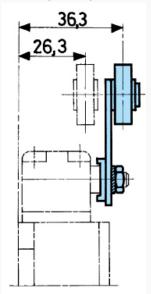

|
| Thermoplastic roller                               | 83 803 0 |
| Supplied with nut, washer and locating block loose |          |

## Principles



## Function

Four-terminal double break two-way contact element (form Za). The contacts must be of the same polarity.



Function

Four-terminal double break two-way contact element (form Za). The contacts must be of the same polarity.

## Dimensions (mm)

## Product

Casing



| N° | Legend                  |
|----|-------------------------|
| 1  | Axis of head rotation   |
| 0  | For No. 9 sealing gland |

## Dimensions (mm)

Product

83 800



## Dimensions (mm)

Product

83 802



# Dimensions (mm)

Product

83 803



## Dimensions (mm)

Actuators

79 210 997 (for 83 803)



## Dimensions (mm)

#### Actuators

79 210 998 (for 83 803)



## Dimensions (mm)

#### Actuators



Lever settings or positions dictated by direction in which block 1 is fitted

## 29/10/2013

| 29/10/2013 | www.crouzet.com |
|------------|-----------------|
| N°         | Legend          |
| 0          | Block 1         |

# Dimensions (mm)

Actuators



Lever settings or positions dictated by direction in which block 1 is fitted

| N° | Legend  |
|----|---------|
| 0  | Block 1 |





Other information Accessories for 83 803 Galvanized, passivated steel lever Thermoplastic roller Supplied with nut, washer and locating block loose