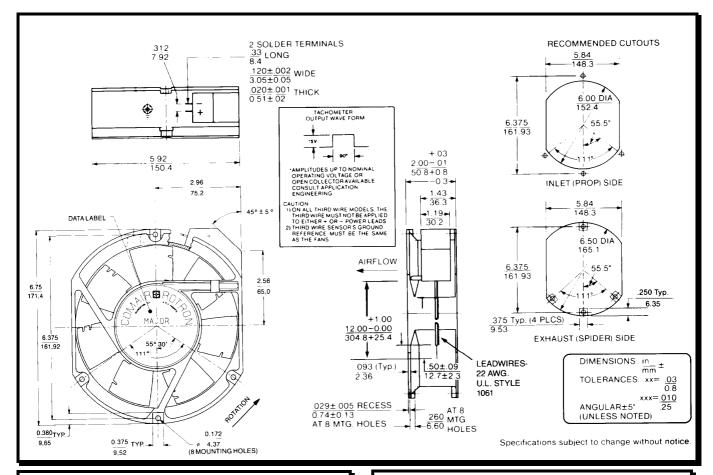

### **Mechanical Drawing:**

## **Termination:**

12.0" Lead wires, 22 AWG, UL1061

Red = Fan (Power)
Black = Fan (Return)

Blue/White = Tachometer (Output)