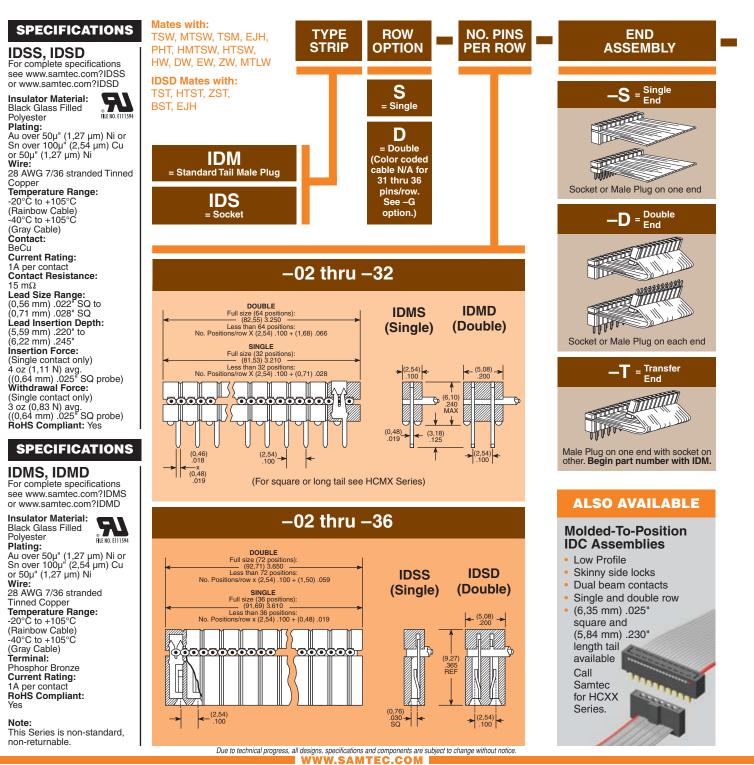

(2,54 mm) .100"

IDSS, IDSD, IDMS, IDMD SERIES

IDMD-24-S-12.00-G

## **SLIM BODY FLAT RIBBON IDC CABLES**



 SAMTEC USA • Tel: 1-800-SAMTEC:9 or 812-944-6733
 SAMTEC NORTHERN CALIFORNIA • Tel: 408-395-5900
 SAMTEC SOUTHERN CALIFORNIA • Tel: 408-395-5900

 SAMTEC AMERICA LATINA COMERCIO EXTERIOR LTDA • Tel: (+55 31) 3786 3227
 SAMTEC UNITED KINGDOM • Tel: 44 01236 739292
 SAMTEC GERMANY • Tel: +49 (0) 89 / 89460-0

 SAMTEC FRANCE • Tel: 30 16 09 50 660
 SAMTEC ITALY • Tel: 30 039 6890337
 SAMTEC NODCICALTIC • Tel: 44 01236 739292
 SAMTEC DENELUX • Tel: 44 01236 739292

 SAMTEC FRANCE • Tel: 30 16 09 50 660
 SAMTEC ITALY • Tel: 30 039 6890337
 SAMTEC NDAICICALTIC • Tel: 440-4477240
 SAMTEC DENELUX • Tel: 44 01236 739292

 SAMTEC STALE • Tel: 73752600
 SAMTEC ITALY • Tel: 30 039 6890337
 SAMTEC VARIAN • Tel: 440-47574305
 SAMTEC COMPANIE

 SAMTEC STALE • Tel: 73752600
 SAMTEC NDAIN • Tel: 440 123