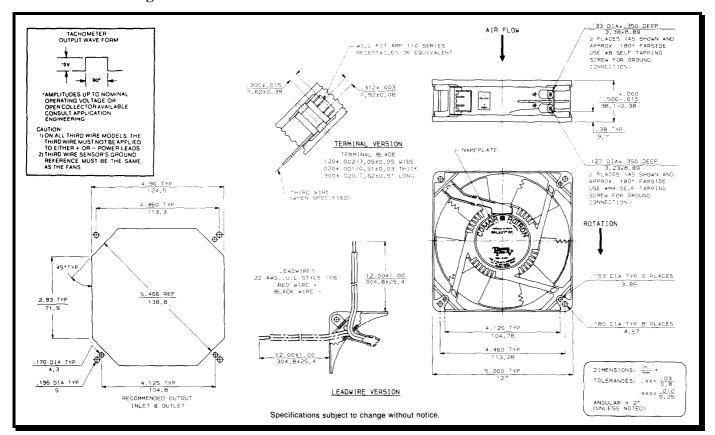

### **Mechanical Drawing:**

## **Tachometer Output:**

Output: 5 volt TTL  $I_c$ : 5 mA Typical

Pulses Per Revolution: 2
Isolated: No

#### **Termination:**

12" Lead wires, 22 AWG, UL 1061

Red = Power (+) Black = Ground (-)

Blue/White = Tachometer (Output)