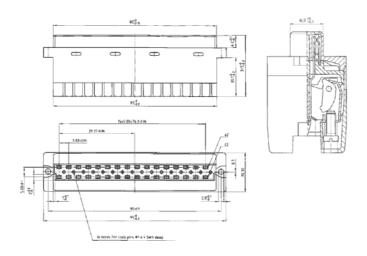

## Type D

Female connector with screw termination Contact spacing .200"

## **TECHNICAL DATA**

Conductor size: AWG 24 . . . 16

Rated current: 6 A

Rated voltage: 300/250 V $^{\sim}$  Moulding material: PBT GV grey Operating temperature: -55° C to +120° C

Flammability: UL 94-V-O
Contact material: CuSn 6
Contact finish: Au over Ni
Screw connection: steel

## Part Numbers

| No.<br>of<br>Pos. | • = contact<br>• = no contact        | Female connector with screw termination |
|-------------------|--------------------------------------|-----------------------------------------|
| 32                | Pos. 2 4 6 row c • • • • row a • • • | 122 B 13029 X                           |