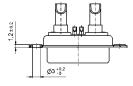

## PRODUCT DRAWING.

Solder cup

| AWG   | Х   | Current Rating |
|-------|-----|----------------|
| 10-12 | 3.5 | max. 30 A      |
| 12-14 | 2.7 | max. 20 A      |
| 16-20 | 1.8 | max. 10 A      |

Crimp version