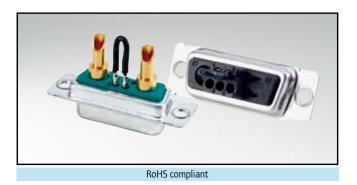

#### DESCRIPTION

- 7W2 MicroTCA Design: 2 power / 2 signal contacts
- Available with bridged and unbridged signal contacts
- Mounting style: with through-hole 3.0 mm
- Power contacts solder cup or crimp type wire size
- Note for 9W4 product please contact factory

with signal contacts

without signal contacts

with bridged signal contacts