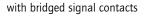

#### DESCRIPTION

- 7W2 MicroTCA Design: 2 power / 2 signal contacts
- Available with bridged and unbridged signal contacts
- Mounting style: with through-hole 3.0 mm
- Power contacts solder cup or crimp type wire size
- Note for 9W4 product please contact factory

with signal contacts

without signal contacts

with bridged signal contacts