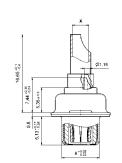

## PRODUCT DRAWING.

Solder cup

| AWG   | Х   | Current Rating |
|-------|-----|----------------|
| 10-12 | 3.5 | max. 30 A      |
| 12-14 | 2.7 | max. 20 A      |
| 16-20 | 1.8 | max. 10 A      |

Crimp version

## ORDER DATA

| (Dim. | = | mm) |
|-------|---|-----|
|-------|---|-----|

| Socket connector version solder cup |              |                |                     |                 |             |  |  |
|-------------------------------------|--------------|----------------|---------------------|-----------------|-------------|--|--|
| Version                             | Wire size    | Current rating | Mounting style      | Signal contacts | Part number |  |  |
| 7W2                                 | AWG 10 to 12 | 30 A           | Through-hole 3.0 mm | unbridged       | 13-000131   |  |  |
| 7W2                                 | AWG 12 to 14 | 20 A           | Through-hole 3.0 mm | unbridged       | 13-000141   |  |  |
| 7W2                                 | AWG 16 to 20 | 10 A           | Through-hole 3.0 mm | unbridged       | 13-000151   |  |  |
| 7W2                                 | AWG 10 to 12 | 30 A           | Through-hole 3.0 mm | bridged         | 13-000161   |  |  |
| 7W2                                 | AWG 12 to 14 | 20 A           | Through-hole 3.0 mm | bridged         | 13-000171   |  |  |
| 7W2                                 | AWG 16 to 20 | 10 A           | Through-hole 3.0 mm | bridged         | 13-000181   |  |  |