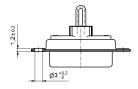

## PRODUCT DRAWING.

Solder cup

| AWG   | Х   | Current Rating |
|-------|-----|----------------|
| 10-12 | 3.5 | max. 30 A      |
| 12-14 | 2.7 | max. 20 A      |
| 16-20 | 1.8 | max. 10 A      |

Crimp version

## ORDER DATA

| (Dim. | = | mm) |
|-------|---|-----|
|-------|---|-----|

| Socket connector version solder cup |              |                |                     |                 |             |  |  |
|-------------------------------------|--------------|----------------|---------------------|-----------------|-------------|--|--|
| Version                             | Wire size    | Current rating | Mounting style      | Signal contacts | Part number |  |  |
| 7W2                                 | AWG 10 to 12 | 30 A           | Through-hole 3.0 mm | unbridged       | 13-000131   |  |  |
| 7W2                                 | AWG 12 to 14 | 20 A           | Through-hole 3.0 mm | unbridged       | 13-000141   |  |  |
| 7W2                                 | AWG 16 to 20 | 10 A           | Through-hole 3.0 mm | unbridged       | 13-000151   |  |  |
| 7W2                                 | AWG 10 to 12 | 30 A           | Through-hole 3.0 mm | bridged         | 13-000161   |  |  |
| 7W2                                 | AWG 12 to 14 | 20 A           | Through-hole 3.0 mm | bridged         | 13-000171   |  |  |
| 7W2                                 | AWG 16 to 20 | 10 A           | Through-hole 3.0 mm | bridged         | 13-000181   |  |  |