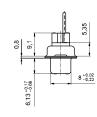

## PRODUCT DRAWING.

Solder cup

| AWG   | Х   | Current Rating |
|-------|-----|----------------|
| 10-12 | 3.5 | max. 30 A      |
| 12-14 | 2.7 | max. 20 A      |
| 16-20 | 1.8 | max. 10 A      |

Crimp version

| Socket connector Crimp body |            |                     |                       |             |  |  |  |
|-----------------------------|------------|---------------------|-----------------------|-------------|--|--|--|
| Version                     | Design     | Mounting style      | Crimp signal contacts | Part number |  |  |  |
| 7W2                         | Crimp body | Through-hole 3.0 mm | without               | 13-000190   |  |  |  |
| 7W2                         | Crimp body | Through-hole 3.0 mm | bridged               | 13-000201   |  |  |  |