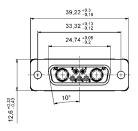

## PRODUCT DRAWING.

Solder cup

| AWG   | Х   | Current Rating |
|-------|-----|----------------|
| 10-12 | 3.5 | max. 30 A      |
| 12-14 | 2.7 | max. 20 A      |
| 16-20 | 1.8 | max. 10 A      |

Crimp version

## ORDER DATA

| (Dim. | = | mm) |
|-------|---|-----|
|-------|---|-----|

| Socket connector version solder cup |              |                |                     |                 |             |  |  |
|-------------------------------------|--------------|----------------|---------------------|-----------------|-------------|--|--|
| Version                             | Wire size    | Current rating | Mounting style      | Signal contacts | Part number |  |  |
| 7W2                                 | AWG 10 to 12 | 30 A           | Through-hole 3.0 mm | unbridged       | 13-000131   |  |  |
| 7W2                                 | AWG 12 to 14 | 20 A           | Through-hole 3.0 mm | unbridged       | 13-000141   |  |  |
| 7W2                                 | AWG 16 to 20 | 10 A           | Through-hole 3.0 mm | unbridged       | 13-000151   |  |  |
| 7W2                                 | AWG 10 to 12 | 30 A           | Through-hole 3.0 mm | bridged         | 13-000161   |  |  |
| 7W2                                 | AWG 12 to 14 | 20 A           | Through-hole 3.0 mm | bridged         | 13-000171   |  |  |
| 7W2                                 | AWG 16 to 20 | 10 A           | Through-hole 3.0 mm | bridged         | 13-000181   |  |  |

| Socket connector Crimp body |            |                     |                       |             |  |  |  |
|-----------------------------|------------|---------------------|-----------------------|-------------|--|--|--|
| Version                     | Design     | Mounting style      | Crimp signal contacts | Part number |  |  |  |
| 7W2                         | Crimp body | Through-hole 3.0 mm | without               | 13-000190   |  |  |  |
| 7W2                         | Crimp body | Through-hole 3.0 mm | bridged               | 13-000201   |  |  |  |