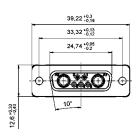

## PRODUCT DRAWING.

Solder cup

| AWG   | Х   | Current Rating |
|-------|-----|----------------|
| 10-12 | 3.5 | max. 30 A      |
| 12-14 | 2.7 | max. 20 A      |
| 16-20 | 1.8 | max. 10 A      |

Crimp version

## ORDER DATA

| (Dim. | = | mm) |
|-------|---|-----|
|-------|---|-----|

| Socket connector version solder cup |              |                |                     |                 |             |  |  |
|-------------------------------------|--------------|----------------|---------------------|-----------------|-------------|--|--|
| Version                             | Wire size    | Current rating | Mounting style      | Signal contacts | Part number |  |  |
| 7W2                                 | AWG 10 to 12 | 30 A           | Through-hole 3.0 mm | unbridged       | 13-000131   |  |  |
| 7W2                                 | AWG 12 to 14 | 20 A           | Through-hole 3.0 mm | unbridged       | 13-000141   |  |  |
| 7W2                                 | AWG 16 to 20 | 10 A           | Through-hole 3.0 mm | unbridged       | 13-000151   |  |  |
| 7W2                                 | AWG 10 to 12 | 30 A           | Through-hole 3.0 mm | bridged         | 13-000161   |  |  |
| 7W2                                 | AWG 12 to 14 | 20 A           | Through-hole 3.0 mm | bridged         | 13-000171   |  |  |
| 7W2                                 | AWG 16 to 20 | 10 A           | Through-hole 3.0 mm | bridged         | 13-000181   |  |  |

| Socket connector Crimp body |            |                     |                       |             |  |  |  |
|-----------------------------|------------|---------------------|-----------------------|-------------|--|--|--|
| Version                     | Design     | Mounting style      | Crimp signal contacts | Part number |  |  |  |
| 7W2                         | Crimp body | Through-hole 3.0 mm | without               | 13-000190   |  |  |  |
| 7W2                         | Crimp body | Through-hole 3.0 mm | bridged               | 13-000201   |  |  |  |