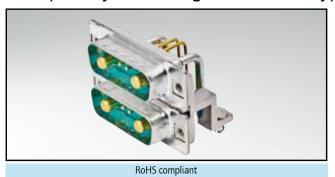

## **POWER MODUL INPUT CONNECTORS**

Plug connector – solder pin – angled – precision machined contacts – dual port style – through hole solder type

## DESCRIPTION

- Standard version according to MTCA specification
- Design 7W2 for -48/-60 V Power modul
- 2 power contacts 24 A / 2 signal contacts per port
- Mounting styles:
  - Mounting bracket with PCB clip, 4-40 UNC threaded insert
  - Mounting bracket with PCB clip, 4-40 UNC hex bolt
- Note for 9W4 product please contact factory