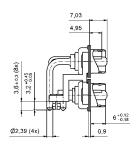

## PRODUCT DRAWING.

Mounting style: Mounting bracket with PCB clip, 4-40 UNC threaded insert

Mounting style: Mounting bracket with PCB clip, threaded insert and 4-40 UNC hex bolt

ORDER DATA

(Dim. = mm)

| Plug connector |                                                                      |             |
|----------------|----------------------------------------------------------------------|-------------|
| Version        | Mounting style                                                       | Part number |
| 7W2            | Mounting bracket with PCB clip/Threaded insert and 4-40 UNC Hex bolt | 13-000011   |
| 7W2            | Mounting bracket with PCB clip/4-40 UNC Threaded insert              | 13-000021   |

PCB clip 3.1 mm  $\pm$  0.10 mm hole diameter and 1.6 mm circuit board thickness