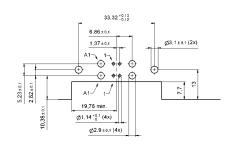

## PRODUCT DRAWING.

Mounting style: Mounting bracket with PCB clip, 4-40 UNC threaded insert

Mounting style: Mounting bracket with PCB clip, threaded insert and 4-40 UNC hex bolt

ORDER DATA

(Dim. = mm)

| Plug connector |                                                                      |             |
|----------------|----------------------------------------------------------------------|-------------|
| Version        | Mounting style                                                       | Part number |
| 7W2            | Mounting bracket with PCB clip/Threaded insert and 4-40 UNC Hex bolt | 13-000011   |
| 7W2            | Mounting bracket with PCB clip/4-40 UNC Threaded insert              | 13-000021   |

PCB clip 3.1 mm  $\pm$  0.10 mm hole diameter and 1.6 mm circuit board thickness