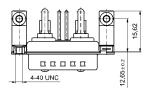

## PRODUCT DRAWING.

Mounting style: Mounting bracket with PCB clip, 4-40 UNC threaded insert

Mounting style: Mounting bracket with PCB clip, threaded insert and 4-40 UNC hex bolt

ORDER DATA

(Dim. = mm)

| Plug connector |                                                                      |             |
|----------------|----------------------------------------------------------------------|-------------|
| Version        | Mounting style                                                       | Part number |
| 7W2            | Mounting bracket with PCB clip/Threaded insert and 4-40 UNC Hex bolt | 13-000011   |
| 7W2            | Mounting bracket with PCB clip/4-40 UNC Threaded insert              | 13-000021   |