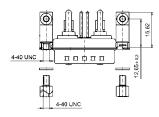

## PRODUCT DRAWING.

Mounting style: Mounting bracket with PCB clip, 4-40 UNC threaded insert

Mounting style: Mounting bracket with PCB clip, threaded insert and 4-40 UNC hex bolt

ORDER DATA

(Dim. = mm)

| Plug connector |                                                                      |             |
|----------------|----------------------------------------------------------------------|-------------|
| Version        | Mounting style                                                       | Part number |
| 7W2            | Mounting bracket with PCB clip/Threaded insert and 4-40 UNC Hex bolt | 13-000011   |
| 7W2            | Mounting bracket with PCB clip/4-40 UNC Threaded insert              | 13-000021   |