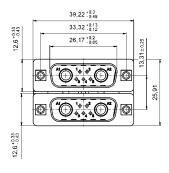

## PRODUCT DRAWING.

Mounting style: Mounting bracket with PCB clip, 4-40 UNC threaded insert

Mounting style: Mounting bracket with PCB clip, threaded insert and 4-40 UNC hex bolt

ORDER DATA

(Dim. = mm)

| Plug connector |                                                                      |             |
|----------------|----------------------------------------------------------------------|-------------|
| Version        | Mounting style                                                       | Part number |
| 7W2            | Mounting bracket with PCB clip/Threaded insert and 4-40 UNC Hex bolt | 13-000011   |
| 7W2            | Mounting bracket with PCB clip/4-40 UNC Threaded insert              | 13-000021   |