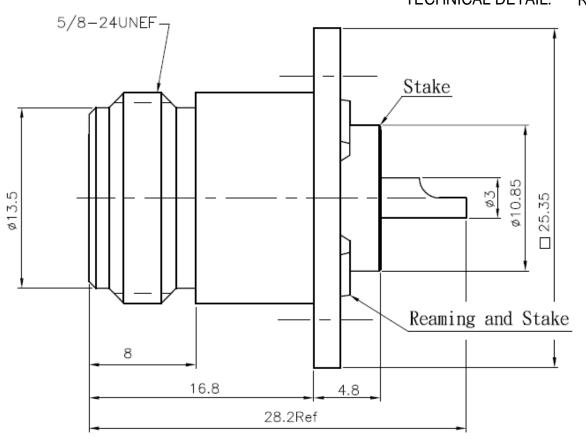

DESCRIPTION: CPAD801 N (F) TO LUG, FLANGE MNT

MODEL NUMBER: 26-8011

APPLICATION: ADAPTER

CRIMP TOOL: N/A

IMPEDANCE: N/A

FREQUENCY RANGE: N/A

MATERIAL: BODY BRASS NICKEL PLATED

INSULATOR POM

CONTACT BRASS NICKEL PLATED

RoHS COMPLIANCE: YES

TECHNICAL DETAIL: REFER TO EMERSON DOCUMENT P/N 26-0000

Recommend Mounting Hole

| EMERSON. Network Power Connectivity Solutions This PROPRIETARY Document is properly of Emerson Network is professional in a procession of the confidential in nature, in so confidential in nature, in the confidential in the confidenti | 3RD ANGLE PROJECTION                                            | AIM-Cambridge                                   |
|--------------------------------------------------------------------------------------------------------------------------------------------------------------------------------------------------------------------------------------------------------------------------------------------------------------------------------------------------------------------------------------------------------------------------------------------------------------------------------------------------------------------------------------------------------------------------------------------------------------------------------------------------------------------------------------------------------------------------------------------------------------------------------------------------------------------------------------------------------------------------------------------------------------------------------------------------------------------------------------------------------------------------------------------------------------------------------------------------------------------------------------------------------------------------------------------------------------------------------------------------------------------------------------------------------------------------------------------------------------------------------------------------------------------------------------------------------------------------------------------------------------------------------------------------------------------------------------------------------------------------------------------------------------------------------------------------------------------------------------------------------------------------------------------------------------------------------------------------------------------------------------------------------------------------------------------------------------------------------------------------------------------------------------------------------------------------------------------------------------------------------|-----------------------------------------------------------------|-------------------------------------------------|
|                                                                                                                                                                                                                                                                                                                                                                                                                                                                                                                                                                                                                                                                                                                                                                                                                                                                                                                                                                                                                                                                                                                                                                                                                                                                                                                                                                                                                                                                                                                                                                                                                                                                                                                                                                                                                                                                                                                                                                                                                                                                                                                                | RoHS 2002/95/EC                                                 | Title:  N Type 4 Hole Flange MT Jack Receptacle |
|                                                                                                                                                                                                                                                                                                                                                                                                                                                                                                                                                                                                                                                                                                                                                                                                                                                                                                                                                                                                                                                                                                                                                                                                                                                                                                                                                                                                                                                                                                                                                                                                                                                                                                                                                                                                                                                                                                                                                                                                                                                                                                                                | UNLESS OTHERWISE SPECIFIED UNITS: METRIC  .XXX ±.51  .XXX ±.127 | Model No. 26-8011                               |
| INTERPRET DRAWING IN<br>ACCORDANCE WITH ASME<br>Y14.5-2009.                                                                                                                                                                                                                                                                                                                                                                                                                                                                                                                                                                                                                                                                                                                                                                                                                                                                                                                                                                                                                                                                                                                                                                                                                                                                                                                                                                                                                                                                                                                                                                                                                                                                                                                                                                                                                                                                                                                                                                                                                                                                    | ANGLES ±2°                                                      | A DO NOT SCALE B/14/2013 Sheet 1 of 1           |