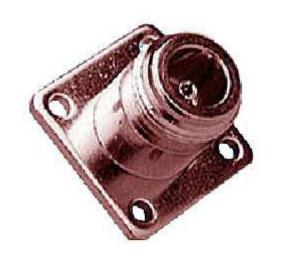

DESCRIPTION: CPAD801 N (F) TO LUG, FLANGE MNT

MODEL NUMBER: 26-8011

APPLICATION: ADAPTER

CRIMP TOOL: N/A

IMPEDANCE: N/A

FREQUENCY RANGE: N/A

MATERIAL: BODY BRASS NICKEL PLATED

INSULATOR POM

CONTACT BRASS NICKEL PLATED

RoHS COMPLIANCE: YES

TECHNICAL DETAIL: REFER TO EMERSON DOCUMENT P/N 26-0000

Recommend Mounting Hole

| EMERSON. Network Power Connectivity Solutions This PROPRIETARY Document is properly of Emerson Network is professional in a procession of the confidential in nature, in so confidential in nature, in the confidential in the confidenti | 3RD ANGLE PROJECTION                                            | AIM-Cambridge                                   |
|--------------------------------------------------------------------------------------------------------------------------------------------------------------------------------------------------------------------------------------------------------------------------------------------------------------------------------------------------------------------------------------------------------------------------------------------------------------------------------------------------------------------------------------------------------------------------------------------------------------------------------------------------------------------------------------------------------------------------------------------------------------------------------------------------------------------------------------------------------------------------------------------------------------------------------------------------------------------------------------------------------------------------------------------------------------------------------------------------------------------------------------------------------------------------------------------------------------------------------------------------------------------------------------------------------------------------------------------------------------------------------------------------------------------------------------------------------------------------------------------------------------------------------------------------------------------------------------------------------------------------------------------------------------------------------------------------------------------------------------------------------------------------------------------------------------------------------------------------------------------------------------------------------------------------------------------------------------------------------------------------------------------------------------------------------------------------------------------------------------------------------|-----------------------------------------------------------------|-------------------------------------------------|
|                                                                                                                                                                                                                                                                                                                                                                                                                                                                                                                                                                                                                                                                                                                                                                                                                                                                                                                                                                                                                                                                                                                                                                                                                                                                                                                                                                                                                                                                                                                                                                                                                                                                                                                                                                                                                                                                                                                                                                                                                                                                                                                                | RoHS 2002/95/EC                                                 | Title:  N Type 4 Hole Flange MT Jack Receptacle |
|                                                                                                                                                                                                                                                                                                                                                                                                                                                                                                                                                                                                                                                                                                                                                                                                                                                                                                                                                                                                                                                                                                                                                                                                                                                                                                                                                                                                                                                                                                                                                                                                                                                                                                                                                                                                                                                                                                                                                                                                                                                                                                                                | UNLESS OTHERWISE SPECIFIED UNITS: METRIC  .XXX ±.51  .XXX ±.127 | Model No. 26-8011                               |
| INTERPRET DRAWING IN<br>ACCORDANCE WITH ASME<br>Y14.5-2009.                                                                                                                                                                                                                                                                                                                                                                                                                                                                                                                                                                                                                                                                                                                                                                                                                                                                                                                                                                                                                                                                                                                                                                                                                                                                                                                                                                                                                                                                                                                                                                                                                                                                                                                                                                                                                                                                                                                                                                                                                                                                    | ANGLES ±2°                                                      | A DO NOT SCALE B/14/2013 Sheet 1 of 1           |