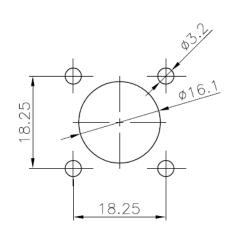

DESCRIPTION: CPAD801 N (F) TO LUG, FLANGE MNT

MODEL NUMBER: 26-8011

APPLICATION: ADAPTER

CRIMP TOOL: N/A

IMPEDANCE: N/A

FREQUENCY RANGE: N/A

MATERIAL: BODY BRASS NICKEL PLATED

INSULATOR POM

CONTACT BRASS NICKEL PLATED

RoHS COMPLIANCE: YES

TECHNICAL DETAIL: REFER TO EMERSON DOCUMENT P/N 26-0000





Recommend Mounting Hole

| EMERSON. Network Power Connectivity Solutions This PROPRIETARY Document is properly of Emerson Network is professional in a procession of the confidential in nature, in so confidential in nature, in the confidential in the confidenti | 3RD ANGLE PROJECTION                                            | AIM-Cambridge                                   |
|----------------------------------------------------------------------------------------------------------------------------------------------------------------------------------------------------------------------------------------------------------------------------------------------------------------------------------------------------------------------------------------------------------------------------------