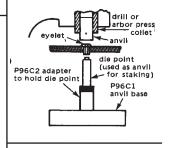

# enlarged view showing details of staking P158 spring impact insertion tool die point board terminal see inset die point (used as anvii for staking) P96C2 adapter to hold die point P96C1 anvii base FIG. 2 Staking

Method for Wrap Posts, also see Figs. 6 & 7