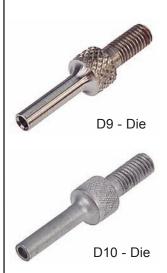

| Req'd Bd Part Part Intende Reference Description Dia. Thk. No. No. For                                                                                                                                                                                                                                                                                                                                                                                                                                                                                                                                                                                                                                                                                                                                                                                                                                                                                                                                                                                                                                                                                                                                                                                                                                                                                                                                                                                                                                                                                                                                                                                                                                                                                                                                                                                                                                                                                                                                                                                                                                                         | d<br>n |
|--------------------------------------------------------------------------------------------------------------------------------------------------------------------------------------------------------------------------------------------------------------------------------------------------------------------------------------------------------------------------------------------------------------------------------------------------------------------------------------------------------------------------------------------------------------------------------------------------------------------------------------------------------------------------------------------------------------------------------------------------------------------------------------------------------------------------------------------------------------------------------------------------------------------------------------------------------------------------------------------------------------------------------------------------------------------------------------------------------------------------------------------------------------------------------------------------------------------------------------------------------------------------------------------------------------------------------------------------------------------------------------------------------------------------------------------------------------------------------------------------------------------------------------------------------------------------------------------------------------------------------------------------------------------------------------------------------------------------------------------------------------------------------------------------------------------------------------------------------------------------------------------------------------------------------------------------------------------------------------------------------------------------------------------------------------------------------------------------------------------------------|--------|
|                                                                                                                                                                                                                                                                                                                                                                                                                                                                                                                                                                                                                                                                                                                                                                                                                                                                                                                                                                                                                                                                                                                                                                                                                                                                                                                                                                                                                                                                                                                                                                                                                                                                                                                                                                                                                                                                                                                                                                                                                                                                                                                                |        |
|                                                                                                                                                                                                                                                                                                                                                                                                                                                                                                                                                                                                                                                                                                                                                                                                                                                                                                                                                                                                                                                                                                                                                                                                                                                                                                                                                                                                                                                                                                                                                                                                                                                                                                                                                                                                                                                                                                                                                                                                                                                                                                                                |        |
| K24 Inbord Pin .042" 1/16" D7-2 N/A Insertion                                                                                                                                                                                                                                                                                                                                                                                                                                                                                                                                                                                                                                                                                                                                                                                                                                                                                                                                                                                                                                                                                                                                                                                                                                                                                                                                                                                                                                                                                                                                                                                                                                                                                                                                                                                                                                                                                                                                                                                                                                                                                  |        |
| K30, K36 Inbord Pin .042" 1/16" D7-2 N/A Insertion                                                                                                                                                                                                                                                                                                                                                                                                                                                                                                                                                                                                                                                                                                                                                                                                                                                                                                                                                                                                                                                                                                                                                                                                                                                                                                                                                                                                                                                                                                                                                                                                                                                                                                                                                                                                                                                                                                                                                                                                                                                                             | 1      |
| 3/32"                                                                                                                                                                                                                                                                                                                                                                                                                                                                                                                                                                                                                                                                                                                                                                                                                                                                                                                                                                                                                                                                                                                                                                                                                                                                                                                                                                                                                                                                                                                                                                                                                                                                                                                                                                                                                                                                                                                                                                                                                                                                                                                          |        |
| K31 Inbord Pin .042" 1/16" D7-2 N/A Insertion                                                                                                                                                                                                                                                                                                                                                                                                                                                                                                                                                                                                                                                                                                                                                                                                                                                                                                                                                                                                                                                                                                                                                                                                                                                                                                                                                                                                                                                                                                                                                                                                                                                                                                                                                                                                                                                                                                                                                                                                                                                                                  | 1      |
| 3/32"                                                                                                                                                                                                                                                                                                                                                                                                                                                                                                                                                                                                                                                                                                                                                                                                                                                                                                                                                                                                                                                                                                                                                                                                                                                                                                                                                                                                                                                                                                                                                                                                                                                                                                                                                                                                                                                                                                                                                                                                                                                                                                                          |        |
| T44Series Sq. Pin .042" 1/16" D11 D7-4 Insertion                                                                                                                                                                                                                                                                                                                                                                                                                                                                                                                                                                                                                                                                                                                                                                                                                                                                                                                                                                                                                                                                                                                                                                                                                                                                                                                                                                                                                                                                                                                                                                                                                                                                                                                                                                                                                                                                                                                                                                                                                                                                               | 1      |
| T44Series Sq. Pin .042" 1/16" D11 D7 Staking                                                                                                                                                                                                                                                                                                                                                                                                                                                                                                                                                                                                                                                                                                                                                                                                                                                                                                                                                                                                                                                                                                                                                                                                                                                                                                                                                                                                                                                                                                                                                                                                                                                                                                                                                                                                                                                                                                                                                                                                                                                                                   |        |
| T46-2 Terminal .042" 1/16" D7-2 N/A Insertion                                                                                                                                                                                                                                                                                                                                                                                                                                                                                                                                                                                                                                                                                                                                                                                                                                                                                                                                                                                                                                                                                                                                                                                                                                                                                                                                                                                                                                                                                                                                                                                                                                                                                                                                                                                                                                                                                                                                                                                                                                                                                  | 1      |
| T46-3 Terminal .042" 1/16" D7-4 N/A Insertion                                                                                                                                                                                                                                                                                                                                                                                                                                                                                                                                                                                                                                                                                                                                                                                                                                                                                                                                                                                                                                                                                                                                                                                                                                                                                                                                                                                                                                                                                                                                                                                                                                                                                                                                                                                                                                                                                                                                                                                                                                                                                  | 1      |
| T46-5 Terminal .042" 1/16" D7-2 N/A Insertion                                                                                                                                                                                                                                                                                                                                                                                                                                                                                                                                                                                                                                                                                                                                                                                                                                                                                                                                                                                                                                                                                                                                                                                                                                                                                                                                                                                                                                                                                                                                                                                                                                                                                                                                                                                                                                                                                                                                                                                                                                                                                  | ı      |
| T49Series Sq. Pin .042" 1/16" D8 D7-4 Insertion                                                                                                                                                                                                                                                                                                                                                                                                                                                                                                                                                                                                                                                                                                                                                                                                                                                                                                                                                                                                                                                                                                                                                                                                                                                                                                                                                                                                                                                                                                                                                                                                                                                                                                                                                                                                                                                                                                                                                                                                                                                                                | ı      |
| T49Series Sq. Pin .042" 1/16" D7 D8 Staking                                                                                                                                                                                                                                                                                                                                                                                                                                                                                                                                                                                                                                                                                                                                                                                                                                                                                                                                                                                                                                                                                                                                                                                                                                                                                                                                                                                                                                                                                                                                                                                                                                                                                                                                                                                                                                                                                                                                                                                                                                                                                    |        |
| T68Series Sq. Pin .042" 1/16" D17 D7-4 Insertion                                                                                                                                                                                                                                                                                                                                                                                                                                                                                                                                                                                                                                                                                                                                                                                                                                                                                                                                                                                                                                                                                                                                                                                                                                                                                                                                                                                                                                                                                                                                                                                                                                                                                                                                                                                                                                                                                                                                                                                                                                                                               | ı      |
| T68Series Sq. Pin .042" 1/16" D17 D7 Staking                                                                                                                                                                                                                                                                                                                                                                                                                                                                                                                                                                                                                                                                                                                                                                                                                                                                                                                                                                                                                                                                                                                                                                                                                                                                                                                                                                                                                                                                                                                                                                                                                                                                                                                                                                                                                                                                                                                                                                                                                                                                                   |        |
| R30Series Socket Pin .055" 1/16" D10 N/A Insertion                                                                                                                                                                                                                                                                                                                                                                                                                                                                                                                                                                                                                                                                                                                                                                                                                                                                                                                                                                                                                                                                                                                                                                                                                                                                                                                                                                                                                                                                                                                                                                                                                                                                                                                                                                                                                                                                                                                                                                                                                                                                             | 1      |
| 3/32"                                                                                                                                                                                                                                                                                                                                                                                                                                                                                                                                                                                                                                                                                                                                                                                                                                                                                                                                                                                                                                                                                                                                                                                                                                                                                                                                                                                                                                                                                                                                                                                                                                                                                                                                                                                                                                                                                                                                                                                                                                                                                                                          |        |
| R31Series Socket Pin .055" 1/16" D10 N/A Insertion                                                                                                                                                                                                                                                                                                                                                                                                                                                                                                                                                                                                                                                                                                                                                                                                                                                                                                                                                                                                                                                                                                                                                                                                                                                                                                                                                                                                                                                                                                                                                                                                                                                                                                                                                                                                                                                                                                                                                                                                                                                                             | 1      |
| 3/32"                                                                                                                                                                                                                                                                                                                                                                                                                                                                                                                                                                                                                                                                                                                                                                                                                                                                                                                                                                                                                                                                                                                                                                                                                                                                                                                                                                                                                                                                                                                                                                                                                                                                                                                                                                                                                                                                                                                                                                                                                                                                                                                          |        |
| R32Series Socket Pin .042" 1/16" D9 N/A Insertior                                                                                                                                                                                                                                                                                                                                                                                                                                                                                                                                                                                                                                                                                                                                                                                                                                                                                                                                                                                                                                                                                                                                                                                                                                                                                                                                                                                                                                                                                                                                                                                                                                                                                                                                                                                                                                                                                                                                                                                                                                                                              | า      |
| THE STATE OF THE S |        |
| R52Series Socket Pin .055" 1/8" D19 N/A Insertion                                                                                                                                                                                                                                                                                                                                                                                                                                                                                                                                                                                                                                                                                                                                                                                                                                                                                                                                                                                                                                                                                                                                                                                                                                                                                                                                                                                                                                                                                                                                                                                                                                                                                                                                                                                                                                                                                                                                                                                                                                                                              | า      |
| T125 Terminal .042" 1/16" D19 A19 Insertior                                                                                                                                                                                                                                                                                                                                                                                                                                                                                                                                                                                                                                                                                                                                                                                                                                                                                                                                                                                                                                                                                                                                                                                                                                                                                                                                                                                                                                                                                                                                                                                                                                                                                                                                                                                                                                                                                                                                                                                                                                                                                    | า      |
| T126 Terminal .042" 1/16" D20 A19 Insertior                                                                                                                                                                                                                                                                                                                                                                                                                                                                                                                                                                                                                                                                                                                                                                                                                                                                                                                                                                                                                                                                                                                                                                                                                                                                                                                                                                                                                                                                                                                                                                                                                                                                                                                                                                                                                                                                                                                                                                                                                                                                                    | า      |