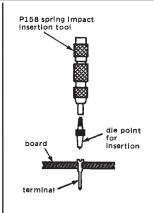

# P158 Spring Impact Insertion Tools

Provide An Easy Method of Manually Installing:

Terminals Pins Wrap Posts Eyelets

This spring actuated terminal insertion tool with interchangeable die points provides a happy compromise between slow manual tools and expensive machines for installing terminals in Vectorbord. The P158 impact tool with associated die points has an adjustable spring which supplies installation impact force. Since the impact is not governed by human strength, each terminal is easily and consistently installed with the optimum pressure. Also available are anvils.