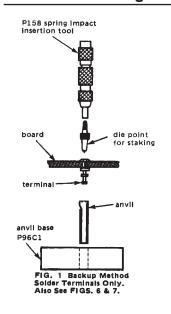

# P158 Spring Impact Insertion Tools

Provide An Easy Method of Manually Installing:

Terminals Pins Wrap Posts Eyelets

This spring actuated terminal insertion tool with interchangeable die points provides a happy compromise between slow manual tools and expensive machines for installing terminals in Vectorbord. The P158 impact tool with associated die points has an adjustable spring which supplies installation impact force. Since the impact is not governed by human strength, each terminal is easily and consistently installed with the optimum pressure. Also available are anvils.