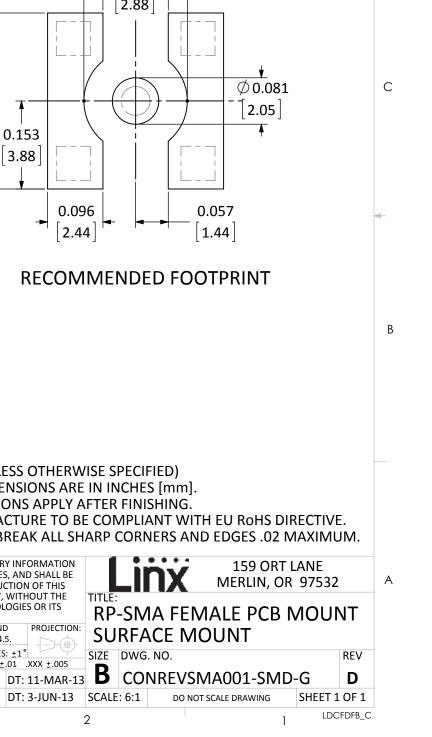

| 8                      | 7                                                           | 6                                                                               | 5 | 4                                                            |                                                                                                                 | 3 2                                                                                                                                                                                                                                                                                                                                                                                                                                                                                                                                                                                                                                                             | 1                                                                                   |            | - |
|------------------------|-------------------------------------------------------------|---------------------------------------------------------------------------------|---|--------------------------------------------------------------|-----------------------------------------------------------------------------------------------------------------|-----------------------------------------------------------------------------------------------------------------------------------------------------------------------------------------------------------------------------------------------------------------------------------------------------------------------------------------------------------------------------------------------------------------------------------------------------------------------------------------------------------------------------------------------------------------------------------------------------------------------------------------------------------------|-------------------------------------------------------------------------------------|------------|---|
| DESCRIPTION MATERI     | AL FINISH                                                   |                                                                                 |   |                                                              |                                                                                                                 | REVISIONS                                                                                                                                                                                                                                                                                                                                                                                                                                                                                                                                                                                                                                                       |                                                                                     |            | _ |
|                        |                                                             |                                                                                 |   |                                                              |                                                                                                                 | REV DESCRIPTION                                                                                                                                                                                                                                                                                                                                                                                                                                                                                                                                                                                                                                                 | DATE                                                                                | APPV       | _ |
| BODY BRASS<br>PIN BeCu | GOLD<br>GOLD                                                |                                                                                 |   |                                                              |                                                                                                                 | B ADDED NEW TITLE BLOCK; UPDATED DIMENSIONS AN FOOTPRINT                                                                                                                                                                                                                                                                                                                                                                                                                                                                                                                                                                                                        | 1D 5-MAR-12                                                                         | SAH        | _ |
| INSULATION PTFE        | N/A                                                         |                                                                                 |   |                                                              |                                                                                                                 | C UPDATED MATERIALS                                                                                                                                                                                                                                                                                                                                                                                                                                                                                                                                                                                                                                             | 10-JUL-12                                                                           | SAH        | _ |
| D                      |                                                             |                                                                                 |   |                                                              |                                                                                                                 | D ADDED DIMPLE TO PART                                                                                                                                                                                                                                                                                                                                                                                                                                                                                                                                                                                                                                          | 3-JUN-13                                                                            | SAH        | D |
| C<br>B                 | NS-2A<br>DS<br>0.310<br>0.310<br>[7.87]<br>0.409<br>[10.40] | -4X Ø 0.018 DIMPLE(S)<br>EQUALLY SPACED<br>Ø 0.050<br>[1.27]<br>0.039<br>[1.00] |   | 4X \$0.059<br>[1.50]<br>0.157<br>[4.00]<br>\$0.276<br>[7.00] | 0.157 [4.00]                                                                                                    |                                                                                                                                                                                                                                                                                                                                                                                                                                                                                                                                                                                                                                                                 | ↓<br>0.081<br>2.05]<br>↓                                                            |            | C |
|                        | SIDE VIEW                                                   | V                                                                               |   | BOTTOM VIEV                                                  | N                                                                                                               |                                                                                                                                                                                                                                                                                                                                                                                                                                                                                                                                                                                                                                                                 |                                                                                     |            |   |
| A                      |                                                             |                                                                                 | 5 |                                                              | THAT IS THE SOLE PROPED<br>TREATED AS SUCH. NO<br>DOCUMENT IS PERMITT<br>EXPRESS WRITTEN PER<br>DI<br>MATERIAL: | NOTES: (UNLESS OTHERWISE SPECIFIED)<br>1. ALL DIMENSIONS ARE IN INCHES [mm].<br>2. DIMENSIONS APPLY AFTER FINISHING.<br>3. MANUFACTURE TO BE COMPLIANT WITH EUF<br>4. SAFETY BREAK ALL SHARP CORNERS AND EDG<br>UNG CONTAINS PROPRIETARY INFORMATION<br>EXTY OF LINX TECHNOLOGIES, AND SHALL BE<br>DISCLOSURE OR REPRODUCTION OF THIS<br>TED, IN WHOLE OR IN PART, WITHOUT THE<br>RMISSION OF LINX TECHNOLOGIES OR ITS<br>UNTERPRET DIMENSIONS AND<br>TOLERANCES PER ASME Y14.5.<br>SURFACE FINISH: <sup>3</sup> / ANGLES: ±1°<br>TOLERANCES: X ±.1 XX ±.01 XXX ±.005<br>DRAWN: B.MURPHY DT: 11-MAR-13<br>ENGR: S.HOGAN DT: 3-JUN-13 SCALE: 6:1 DO NOT SCALE DF | ES .02 MAXIN<br>59 ORT LANE<br>LIN, OR 975<br>PCB MOU<br>F<br>1-SMD-G<br>AWING SHEE | MUM.<br>32 |   |