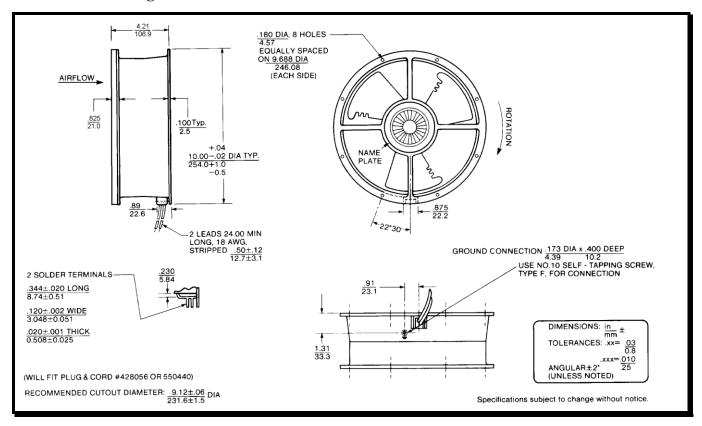

# **SPECIFICATIONS**

**RoHS Compliant** 

**Model Number**: CLE2L5

**Part Number:** 039305 SPEC Number: 26013408A Nov.1.2011



### **Mechanical Drawing:**



#### Motor:

Nominal Voltage = 115 VAC = 60 HzFrequency Nominal Running Current = 1.30 ampsMax. Locked Rotor Current = 1.70 amps**Running Power** = 115 watts Average Speed = 2400 RPM**Bearings** = BallAir Flow = 825 CFM

= 60.0 dBA

#### **Construction:**

Acoustic

Venturi: Aluminum, Black.

Propeller: Plastic, Black, UL 94V-0

## Life Expectancy:

This fan is designed for continuous duty life of

54,000 hours at 40°C.

### **Additional Features:**

Permanent Split Capacitor Motor Automatic Reset Thermal Protector

Automatic Restart Capability

Operating Temperature: -10°C to 70°C Storage Temperature: -40°C to 85°C

#### **Termination:**

24" Lead wires, 18 AWG, UL 1015

### **Agency Approvals:**

UL, CE