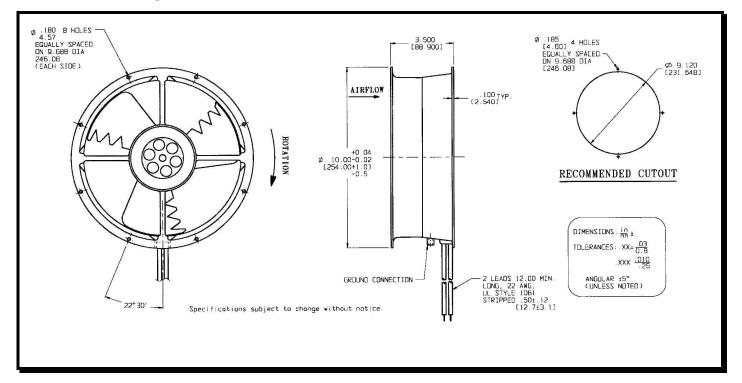

## **Mechanical Drawing:**

#### **Construction:**

Venturi: Die-Cast Aluminum, Black Propeller: Plastic, Black, UL 94V-0

#### **Termination:**

12" Lead wires, 22 AWG, UL 1061

Red = Power (+)
Black = Return (-)