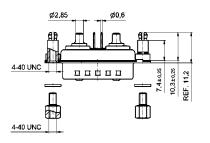

PRODUCT DRAWING\_

Mounting style: 4-40 UNC threaded rear spacer with PCB clip, 4-40 UNC threaded insert

Mounting style: 4-40 UNC threaded rear spacer with PCB clip, 4-40 UNC hex bolt