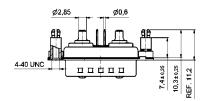

PRODUCT DRAWING\_

Mounting style: 4-40 UNC threaded rear spacer with PCB clip, 4-40 UNC threaded insert

Mounting style: 4-40 UNC threaded rear spacer with PCB clip, 4-40 UNC hex bolt