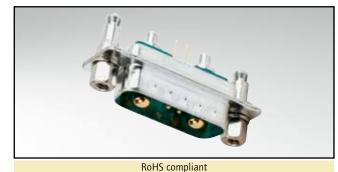

## Power modul input connector

Plug connector – Solder pin – Straight – Precision machined contacts – Through hole solder type

## DESCRIPTION\_

- 7W2 Combination D-SUB Connectors
- Design: 2 power contacts 24 A / 2 signal contacts
- Mounting styles:
  - 4-40 UNC threaded rear spacer with PCB clip, 4-40 UNC threaded insert
  - 4-40 UNC threaded rear spacer with PCB clip, 4-40 UNC hex bolt
- Note for 9W4 product please contact factory