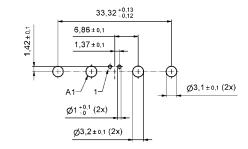

## Power modul input connector

Plug connector – Solder pin – Straight – Precision machined contacts – Through hole solder type



## DESCRIPTION\_

- 7W2 Combination D-SUB Connectors
- Design: 2 power contacts 24 A / 2 signal contacts
- Mounting styles:
  - 4-40 UNC threaded rear spacer with PCB clip, 4-40 UNC threaded insert
  - 4-40 UNC threaded rear spacer with PCB clip, 4-40 UNC hex bolt
- Note for 9W4 product please contact factory

PRODUCT DRAWING\_







Mounting style: 4-40 UNC threaded rear spacer with PCB clip, 4-40 UNC threaded insert



Mounting style: 4-40 UNC threaded rear spacer with PCB clip, 4-40 UNC hex bolt



## ORDER DATA

| PLUG CONNECTOR |                                                    |             |
|----------------|----------------------------------------------------|-------------|
| Design         | Mounting style 4-40 UNC                            | Part Number |
| 7W2            | Threaded rear spacer with PCB clip/Hex bolt        | 13-000111   |
| 7W2            | Threaded rear spacer with PCB clip/Threaded insert | 13-000121   |

PCB clip .122"/3.1  $\pm$  .004"/ 0.10 mm hole diameter