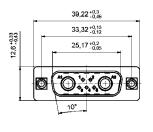

PRODUCT DRAWING\_

Mounting style: 4-40 UNC threaded rear spacer with PCB clip, 4-40 UNC threaded insert

Mounting style: 4-40 UNC threaded rear spacer with PCB clip, 4-40 UNC hex bolt