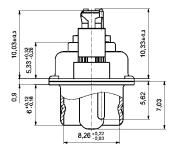

PRODUCT DRAWING\_

Mounting style: 4-40 UNC threaded rear spacer with PCB clip, 4-40 UNC threaded insert

Mounting style: 4-40 UNC threaded rear spacer with PCB clip, 4-40 UNC hex bolt