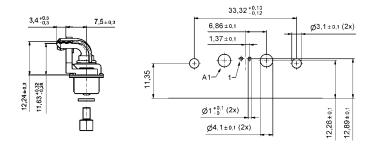

Product drawing\_\_\_\_\_

Mounting style: Mounting bracket with PCB clip, 4-40 UNC threaded insert

Mounting style: Mounting bracket with PCB clip, threaded insert and 4-40 UNC hex bolt

PCB clip .122"/3.1  $\pm$  .004"/0.10 mm hole diameter and .063"/1.6 mm circuit board thickness