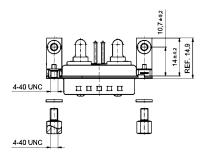

Product drawing\_\_\_\_\_

Mounting style: Mounting bracket with PCB clip, 4-40 UNC threaded insert

Mounting style: Mounting bracket with PCB clip, threaded insert and 4-40 UNC hex bolt