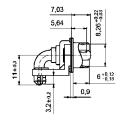

## Power modul input connector

Plug connector – Solder pin – Angled – Precision machined contacts – Through hole solder type

PCB clip .122"/3.1  $\pm$  .004"/0.10 mm hole diameter and .063"/1.6 mm circuit board thickness