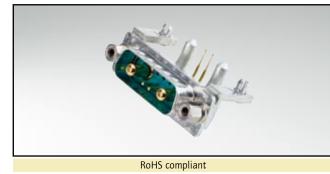

## DESCRIPTION

- 7W2 Combination D-SUB Connector
- Design: 2 power contacts 40 A / 2 signal contacts
- Mounting styles:
  - Mounting bracket with PCB clip, 4-40 UNC threaded insert - Mounting bracket with PCB clip, 4-40 UNC hex bolt
- Note for 9W4 product please contact factory