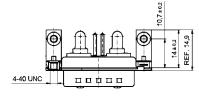

Product drawing\_\_\_\_\_

Mounting style: Mounting bracket with PCB clip, 4-40 UNC threaded insert

Mounting style: Mounting bracket with PCB clip, threaded insert and 4-40 UNC hex bolt