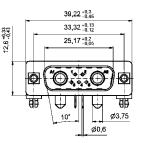

Product drawing\_\_\_\_\_

Mounting style: Mounting bracket with PCB clip, 4-40 UNC threaded insert

Mounting style: Mounting bracket with PCB clip, threaded insert and 4-40 UNC hex bolt

## ORDER DATA

| Plug connector |                                                                      |             |
|----------------|----------------------------------------------------------------------|-------------|
| Design         | Mounting style                                                       | Part Number |
| 7W2            | Mounting bracket with PCB clip/Threaded insert and 4-40 UNC Hex bolt | 13-000091   |
| 7W2            | Mounting bracket with PCB clip/4-40 UNC Threaded insert              | 13-000101   |