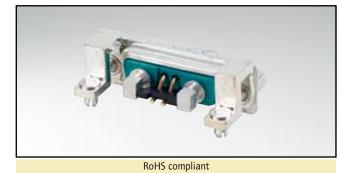

## MICROTCA POWER MODUL INPUT CONNECTORS

Plug connector – SMT version – Suitable for reflow – Angled – Precision machined contacts

## Description\_

- Single port SMT version with contact spacer plate
- Design 7W2 for -48/-60 V power modul
- Design: 2 power contacts 35 A / 2 signal contacts
- Mounting styles:
  Mounting bracket with PCB clip, 4-40 UNC threaded insert
  Mounting bracket with PCB clip, 4-40 UNC hex bolt
- Note for 9W4 product please contact factory