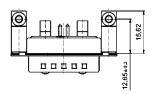

PRODUCT DRAWING\_\_\_\_

Mounting style: Mounting bracket with PCB clip, 4-40 UNC threaded insert

Mounting style: Mounting bracket with PCB clip, threaded insert and 4-40 UNC hex bolt

## ORDER DATA

| Plug connector |                                                                      |             |
|----------------|----------------------------------------------------------------------|-------------|
| Design         | Mounting style                                                       | Part Number |
| 7W2            | Mounting bracket with PCB clip/Threaded insert and 4-40 UNC Hex bolt | 13-000071   |
| 7W2            | Mounting bracket with PCB clip/4-40 UNC Threaded insert              | 13-000081   |