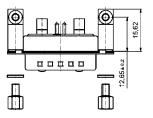

PRODUCT DRAWING\_\_\_\_

Mounting style: Mounting bracket with PCB clip, 4-40 UNC threaded insert

Mounting style: Mounting bracket with PCB clip, threaded insert and 4-40 UNC hex bolt

## ORDER DATA

| Plug connector |                                                                      |             |
|----------------|----------------------------------------------------------------------|-------------|
| Design         | Mounting style                                                       | Part Number |
| 7W2            | Mounting bracket with PCB clip/Threaded insert and 4-40 UNC Hex bolt | 13-000071   |
| 7W2            | Mounting bracket with PCB clip/4-40 UNC Threaded insert              | 13-000081   |