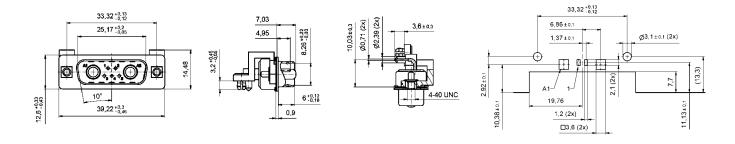

PRODUCT DRAWING\_\_\_\_

Mounting style: Mounting bracket with PCB clip, 4-40 UNC threaded insert

Mounting style: Mounting bracket with PCB clip, threaded insert and 4-40 UNC hex bolt

## ORDER DATA

| Plug connector |                                                                      |             |
|----------------|----------------------------------------------------------------------|-------------|
| Design         | Mounting style                                                       | Part Number |
| 7W2            | Mounting bracket with PCB clip/Threaded insert and 4-40 UNC Hex bolt | 13-000071   |
| 7W2            | Mounting bracket with PCB clip/4-40 UNC Threaded insert              | 13-000081   |