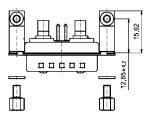

PRODUCT DRAWING\_

Mounting style: Mounting bracket with PCB clip, 4-40 UNC threaded insert

Mounting style: Mounting bracket with PCB clip, threaded insert and 4-40 UNC hex bolt