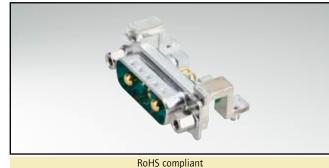

## MICROTCA POWER MODUL INPUT CONNECTORS

Plug connector – Solder pin – Angled – Precision machined contacts – Through hole solder type

## DESCRIPTION\_

- Single port version for MicroTCA PCB layout
- Design 7W2 for -48/-60 V power modul
- Design: 2 power contacts 24 A / 2 signal contacts
- Mounting styles:
  Mounting bracket with PCB clip, 4-40 UNC threaded insert
  Mounting bracket with PCB clip, 4-40 UNC hex bolt
- Note for 9W4 product please contact factory