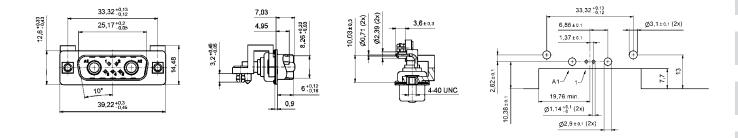

PRODUCT DRAWING\_

Mounting style: Mounting bracket with PCB clip, 4-40 UNC threaded insert

Mounting style: Mounting bracket with PCB clip, threaded insert and 4-40 UNC hex bolt