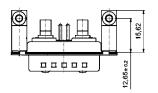

PRODUCT DRAWING\_

Mounting style: Mounting bracket with PCB clip, 4-40 UNC threaded insert

Mounting style: Mounting bracket with PCB clip, threaded insert and 4-40 UNC hex bolt