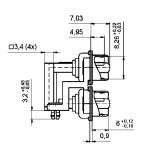

## PRODUCT DRAWING.

Mounting style: Mounting bracket with PCB clip, 4-40 UNC threaded insert

Mounting style: Mounting bracket with PCB clip, threaded insert and 4-40 UNC hex bolt

PCB clip  $.122''/3.1 \pm .004''/0.10$  mm hole diameter and .063''/1.6 mm circuit board thickness