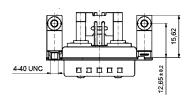

## PRODUCT DRAWING.

Mounting style: Mounting bracket with PCB clip, 4-40 UNC threaded insert

Mounting style: Mounting bracket with PCB clip, threaded insert and 4-40 UNC hex bolt

## ORDER DATA

| Plug connector |                                                                      |             |
|----------------|----------------------------------------------------------------------|-------------|
| Design         | Mounting style                                                       | Part Number |
| 7W2            | Mounting bracket with PCB clip/Threaded insert and 4-40 UNC Hex bolt | 13-000031   |
| 7W2            | Mounting bracket with PCB clip/4-40 UNC Threaded insert              | 13-000041   |