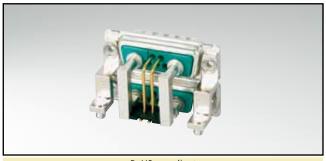

## MICROTCA Power modul input connectors

Plug connector – SMT version – Suitable for reflow – Angled – Precision machined contacts – Dual port style

RoHS compliant

## DESCRIPTION

- SMT Version with contact spacer plate
- Design 7W2 for -48/-60V power modul
- Design: 2 power contacts 35 A / 2 signal contacts per port
- Mounting styles:
  - Mounting bracket with PCB clip, 4-40 UNC threaded insert
  - Mounting bracket with PCB clip, 4-40 UNC hex bolt
- Note for 9W4 product please contact factory