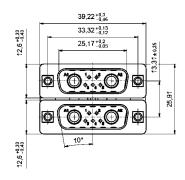

## PRODUCT DRAWING.

Mounting style: Mounting bracket with PCB clip, 4-40 UNC threaded insert

Mounting style: Mounting bracket with PCB clip, threaded insert and 4-40 UNC hex bolt