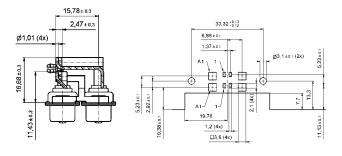

## PRODUCT DRAWING.

Mounting style: Mounting bracket with PCB clip, 4-40 UNC threaded insert

Mounting style: Mounting bracket with PCB clip, threaded insert and 4-40 UNC hex bolt