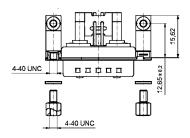

## PRODUCT DRAWING.

Mounting style: Mounting bracket with PCB clip, 4-40 UNC threaded insert

Mounting style: Mounting bracket with PCB clip, threaded insert and 4-40 UNC hex bolt

## ORDER DATA

| Plug connector |                                                                      |             |
|----------------|----------------------------------------------------------------------|-------------|
| Design         | Mounting style                                                       | Part Number |
| 7W2            | Mounting bracket with PCB clip/Threaded insert and 4-40 UNC Hex bolt | 13-000031   |
| 7W2            | Mounting bracket with PCB clip/4-40 UNC Threaded insert              | 13-000041   |