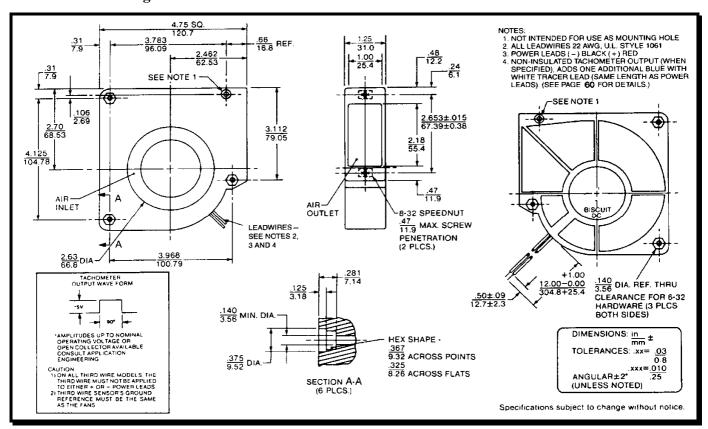

# **Mechanical Drawing:**

### **Termination:**

12" Lead wires, AWG 22, UL 1061

Red = Power (+) Black = Return (-)