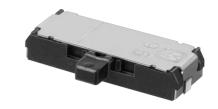

# Panasonic

3HMS (3H Multi Slide Switches)

Japan

Type: ESE157

#### Multiple features activated by one-touch operation

#### Features

- This is the multi-functional switch that combines the self-returning switch and push-on switch.
- This switch realizes high-densitive mountability for devices.
- Easy operation by thumb is available for various portable equipment.