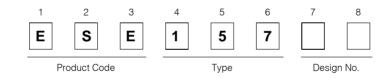

# Panasonic

3HMS (3H Multi Slide Switches)

Japan

Type: ESE157

#### Multiple features activated by one-touch operation

#### Features

- This is the multi-functional switch that combines the self-returning switch and push-on switch.
- This switch realizes high-densitive mountability for devices.
- Easy operation by thumb is available for various portable equipment.

#### Recommended Applications

- Mobile Communications Equipment (menu-scroll and enter functions)
- Portable Visual Equipment (volume and tone control for remote control)

## Explanation of Part Numbers





## Major Specifications

| Electrical                    | Rating                          |            | 50 µA 3 Vdc to 1 mA 10 Vdc          |
|-------------------------------|---------------------------------|------------|-------------------------------------|
|                               | Contact Resistance              |            | 1Ω max.                             |
|                               | Insulation Resistance           |            | 100 Vdc 100 MΩ min.                 |
|                               | Dielectric Withstanding Voltage |            | 1 minute at 100 Vac                 |
|                               | Bouncing                        |            | 10 ms max.                          |
|                               | Circuit Diagram