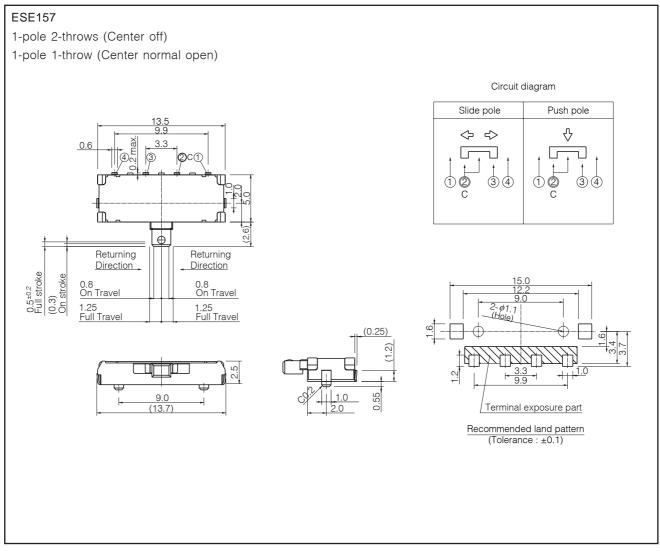

|
|                               |                                 | Push Mode  | 50000 cycles min.                   |
|                               | Temperature Range               |            | -20 °C to +70 °C                    |
| Minimum Quantity/Packing Unit |                                 |            | 1400 pcs.(Reel Pack)                |
| Quantity/Carton               |                                 |            | 2800 pcs.                           |

Design, Specifications are subject to change without notice. Ask factory for technical specifications before purchase and/or use. Whenever a doubt about safety arises from this product, please inform us immediately for technical consultation without fail.

# **Panasonic**

## Dimensions in mm (not to scale)



#### Packaging Specifications Standard Reel Dimensions in mm (not to scale)



Design, Specifications are subject to change without notice. Ask factory for technical specifications before purchase and/or use. Whenever a doubt about safety arises from this product, please inform us immediately for technical consultation without fail.