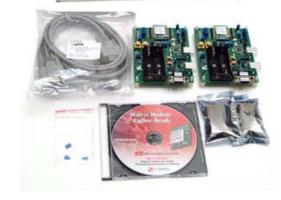

Key components of the evaluation kits include a pair of evaluation boards mounted with Matrix 100mW modules, plus all the cables, jumpers and technical data required to evaluate performance.

In addition to the modules, Matrix evaluation boards feature a serial communication interface, power management module, peripherals including a potentiometer and accelerometer, and GPIO headers.

## Kit Contents

- Evaluation boards (2)
- 802.15.4 / ZigBee Modules (2)
- RS-232 Serial Cable (2)
- Jumpers (3)
- AA Batteries (4)
- ▶ Technical Information CD (1)