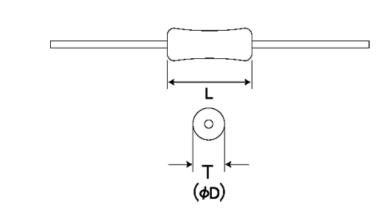

### External Dimensions

| L | 3.2mm -   |
|---|-----------|
| D | 2.2mm max |

The data is reference only. Electrical characteristics vary depending on environment or measurement condition. TAIYO YUDEN reserves the right to make change to the Date at any time without notice. Before making final selection, please check product specification.