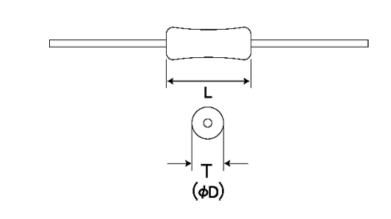

#### External Dimensions

| L | 3.2mm -   |
|---|-----------|
| D | 2.2mm max |

The data is reference only. Electrical characteristics vary depending on environment or measurement condition. TAIYO YUDEN reserves the right to make change to the Date at any time without notice. Before making final selection, please check product specification.