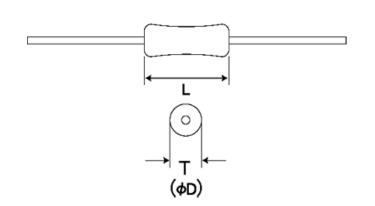

#### ■ External Dimensions

| L | 3.2mm -   |
|---|-----------|
| D | 2.2mm max |

The data is reference only. Electrical characteristics vary depending on environment or measurement condition. TAIYO YUDEN reserves the right to make change to the Date at any time without notice. Before making final selection, please check product specification.