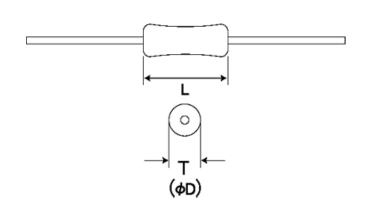

#### External Dimensions

| L | 3.2mm -   |
|---|-----------|
| D | 2.2mm max |

The data is reference only. Electrical characteristics vary depending on environment or measurement condition. TAIYO YUDEN reserves the right to make change to the Date at any time without notice. Before making final selection, please check product specification.