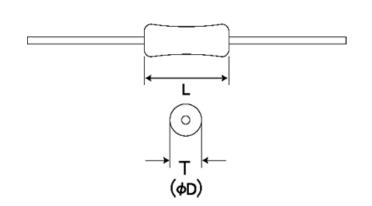

#### ■ External Dimensions

| L | 3.2mm -   |
|---|-----------|
| D | 2.2mm max |

The data is reference only. Electrical characteristics vary depending on environment or measurement condition. TAIYO YUDEN reserves the right to make change to the Date at any time without notice. Before making final selection, please check product specification.