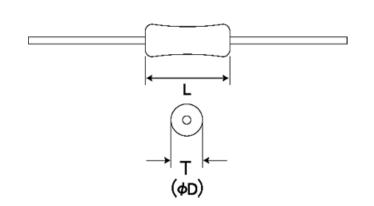

#### Products characteristics table

| External Dimensions (EIA/JIS)         | Axial/Axial    |
|---------------------------------------|----------------|
| Rated Voltage (max)                   | 50V            |
| Capacitance                           | 330pF          |
| Capacitance Tolerance                 | ±5%            |
| Resistance                            | 10,000 MΩ min. |
| Q (min)                               | 1000           |
| Temperature Characteristics (EIA/JIS) | -/CH           |
| Temperature Range (EIA/JIS)           | -/-25 to +85℃  |
| RoHS Compliance                       | Yes            |
| Soldering Method                      | Wave           |

#### External Dimensions

| L | 3.2mm -   |
|---|-----------|
| D | 2.2mm max |

The data is reference only. Electrical characteristics vary depending on environment or measurement condition. TAIYO YUDEN reserves the right to make change to the Date at any time without notice. Before making final selection, please check product specification.