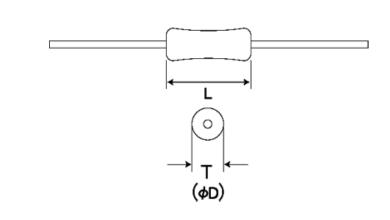

### External Dimensions

| L | 3.2mm -   |
|---|-----------|
| D | 2.2mm max |

The data is reference only. Electrical characteristics vary depending on environment or measurement condition. TAIYO YUDEN reserves the right to make change to the Date at any time without notice. Before making final selection, please check product specification.