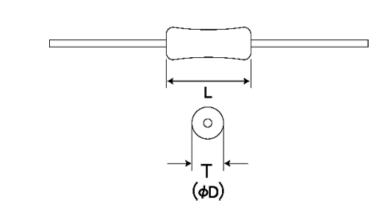

### External Dimensions

| L | 3.2mm -   |
|---|-----------|
| D | 2.2mm max |

The data is reference only. Electrical characteristics vary depending on environment or measurement condition. TAIYO YUDEN reserves the right to make change to the Date at any time without notice. Before making final selection, please check product specification.