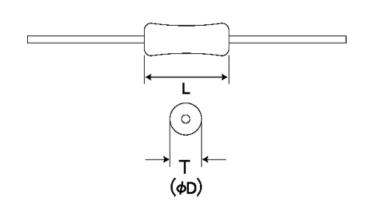

#### External Dimensions

| L | 3.2mm -   |
|---|-----------|
| D | 2.2mm max |

The data is reference only. Electrical characteristics vary depending on environment or measurement condition. TAIYO YUDEN reserves the right to make change to the Date at any time without notice. Before making final selection, please check product specification.